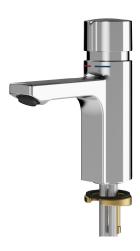

# **KWC** F5S-Mix Self-closing pillar mixer

## Modell-Linie: F5S | F5SM1006

Taps | Self closing taps

#### 2030039396

with flow regulator 3.0 l/min

F5S-Mix self-closing pillar mixer DN 15 as single-mixer tap for sanitary facilities. FRAMIC self-closing mixing cartridge, hydraulically controlled, low-maintenance and stagnation-free, with ceramic disc technology, self-closing, flow pressure-independent due to medium-separated design. Stepless adjustment of flow

## volume flow rate at 3 bar

0.08 l/s

0.05 l/s

duration. With adjustable, turn-proof temperature stop. For connection to hot water and cold water via hoses with integrated backflow preventer and strainers. All-metal construction, high-polished chromium-plated brass. Aerator with integrated flow regulator 3.0 l/min.