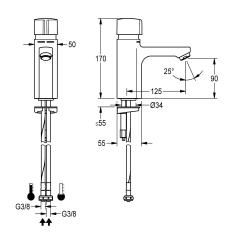

## Technical Data

| with backflow preventer        |          |
|--------------------------------|----------|
| calculation flow rate cold wat |          |
| calculation flow rate hot wate |          |
| compatible A3000 open          |          |
| depressurised                  |          |
| with filter                    |          |
| adjustable flow time           |          |
| functional principle           |          |
| hygiene flushing               |          |
| diameter nominal               | <u>-</u> |
| inlet size                     |          |
| Locking mechanism              |          |
| material fitting               |          |
| maximum flow time              |          |
| minimum flow pressure          |          |
| minimum flow time              |          |
| type of mixing                 |          |
| Pop-up waste set               |          |
| with rosettes/cover plate      |          |
| protective shutdown            | ·        |
| sound insulation               | ·        |
| Spout                          |          |
| spout projection               |          |
| surface finish fitting         |          |

| yes                    |
|------------------------|
| 0.07 l/s               |
| 0.07 l/s               |
| no                     |
| no                     |
| yes                    |
| yes                    |
| hydraulic self-closing |
| no                     |
| DN 15                  |
| G 3/8                  |
| Top section, ceramic   |
| brass                  |
| 35 Seconds             |
| 0.5 bar                |
| 5 Seconds              |
| yes                    |
| no                     |
| no                     |
| no                     |
| no                     |
| fixed                  |
| 125 mm                 |
| chromed                |