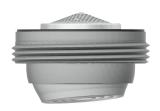

# **KWC** F5S-Mix Self-closing pillar mixer

## Modell-Linie: F5S | F5SM1006

Taps | Self closing taps

#### 2030039396

with flow regulator 3.0 l/min

F5S-Mix self-closing pillar mixer DN 15 as single-mixer tap for sanitary facilities. FRAMIC self-closing mixing cartridge, hydraulically controlled, low-maintenance and stagnation-free, with ceramic disc technology, self-closing, flow pressure-independent due to medium-separated design. Stepless adjustment of flow