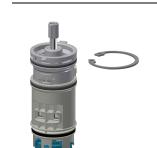

FRAMIC Self-closing mixing cartridge

**2030046146** ASSM1001

**2030043596** ASEX1013

Hose

**2030041320** ASXM1001

3.0 I/min. aerator

**2030041424** ASXX1008

Safety ring