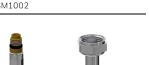

# **KWC** F5S-Mix Self-closing pillar mixer

Modell-Linie: F5S | F5SM1006 Taps | Self closing taps

Plug chromed

**2030053006** ASSX9004

Handle push cap

**2030048384** ASSM1003

Temperature stop

**2030046188** ASSM1002