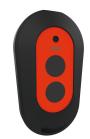

## **Optional Accessories**

Bidirectional remote control for electronical fittings F3 and F5

**2030036654** ACEX9005 2-button remote control for fittings F3 and F5

**2030036849** ACEX9004 Solenoid valve cartridge