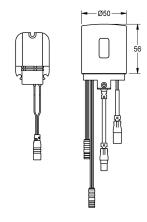

#### 2030039446

Hygiene unit

Hygiene unit for F5L single-lever mixers as wall mixers for sanitary and shower facilities, for performing of automatic hygiene flushing and program-controlled thermal disinfection (additional bypass solenoid cartridge necessary) and storage of statistical data. Housing adapter including sensor with control electronics and 6 V

lithium battery (CR-P2) as well as function block with solenoid valve cartridge. Activated water hygiene flushing (30 seconds), fixed interval time 24 hours and saving of statistical data. With option for parameterization and communication via optional, bidirectional remote control.