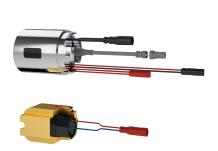

#### 2030039446

Hygiene unit

Hygiene unit for F5L single-lever mixers as wall mixers for sanitary and shower facilities, for performing of automatic hygiene flushing and program-controlled thermal disinfection (additional bypass solenoid cartridge necessary) and storage of statistical data. Housing adapter including sensor with control electronics and 6 V

lithium battery (CR-P2) as well as function block with solenoid valve cartridge. Activated water hygiene flushing (30 seconds), fixed interval time 24 hours and saving of statistical data. With option for parameterization and communication via optional, bidirectional remote control.