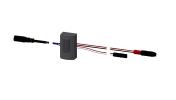

rtridge. Activated water hygiene flushing (30 seconds), fixed interval time 24 hours and saving of statistical data. With option for parameterization and communication via optional, bidirectional remote control.

#### **Technical Data**

| number of batteries |  |
|---------------------|--|
| quantity            |  |
| quantity uom        |  |
| type of batteries   |  |

1
piece
CR-P2 Lithium battery 6V







## **Optional Accessories**







Bidirectional remote control for electronical fittings F3 and F5

**2030036654** ACEX9005 2-button remote control for fittings F3 and F5

**2030036849** ACEX9004 Solenoid valve cartridge

2030045522

## **Spare Parts**



# **KWC**

Hygiene unit for F5L single-lever wall mixers

Modell-Linie: F5 | ACLM9001 Showers | Complementary parts showers









## Battery compartment

**3600002063** ACEX9023

Lithium battery 6 V **2000104846** EPRTR0008

Sensor, ID 81/00001

**2030041485** ASLM9001

F5 Foil

**2030053034** ASET2010



## Solenoid valve cartridge

**2030045522** ACXX9002