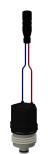

mixers for sanitary and shower facilities, for performing of automatic hygiene flushing and program-controlled thermal disinfection (additional bypass solenoid cartridge necessary) and storage of statistical data. Housing adapter including sensor with control electronics and 6 V

lithium battery (CR-P2) as well as function block with solenoid valve cartridge. Activated water hygiene flushing (30 seconds), fixed interval time 24 hours and saving of statistical data. With option for parameterization and communication via optional, bidirectional remote control.

#### **Technical Data**

| number of batteries |  |
|---------------------|--|
| quantity            |  |
| quantity uom        |  |
| type of batteries   |  |

1
piece
CR-P2 Lithium battery 6V







## **Optional Accessories**







Bidirectional remote control for electronical fittings F3 and F5

**2030036654** ACEX9005 2-button remote control for fittings F3 and F5

**2030036849** ACEX9004 Solenoid valve cartridge

2030045522

## **Spare Parts**



# **KWC**

Hygiene unit for F5L single-lever wall mixers

Modell-Linie: F5 | ACLM9001 Showers | Complementary parts showers









## Battery compartment

**3600002063** ACEX9023

Lithium battery 6 V **2000104846** EPRTR0008

Sensor, ID 81/00001

**2030041485** ASLM9001

F5 Foil

**2030053034** ASET2010



## Solenoid valve cartridge

**2030045522** ACXX9002