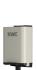

#### KWC

Hygiene unit for F5L single-lever wall mixers

#### 2030039446

Hygiene unit

Hygiene unit for F5L single-lever mixers as wall mixers for sanitary and shower facilities, for performing of automatic hygiene flushing and program-controlled thermal disinfection (additional bypass solenoid cartridge necessary) and storage of statistical data. Housing adapter including sensor with control electronics and 6 V

lithium battery (CR-P2) as well as function block with solenoid valve cartridge. Activated water hygiene flushing (30 seconds), fixed interval time 24 hours and saving of statistical data. With option for parameterization and communication via optional, bidirectional remote control.