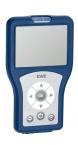

## **Optional Accessories**

Bidirectional remote control for electronical fittings F3 and F5

**2030036654** ACEX9005 2-button remote control for fittings F3 and F5

**2030036849** ACEX9004 Solenoid valve cartridge