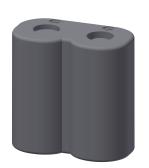

#### KWC

Hygiene unit for F5L single-lever wall mixers

#### 2030039446

Hygiene unit

Hygiene unit for F5L single-lever mixers as wall mixers for sanitary and shower facilities, for performing of automatic hygiene flushing and program-controlled thermal disinfection (additional bypass solenoid cartridge necessary) and storage of statistical data. Housing adapter including sensor with control electronics and 6 V

lithium battery (CR-P2) as well as function block with solenoid valve cartridge. Activated water hygiene flushing (30 seconds), fixed interval time 24 hours and saving of statistical data. With option for parameterization and communication via optional, bidirectional remote control.