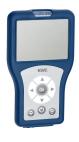

## **Optional Accessories**

Bidirectional remote control for electronical fittings F3 and F5

**2030036654** ACEX9005 2-button remote control for fittings F3 and F5

**2030036849** ACEX9004 Solenoid valve cartridge