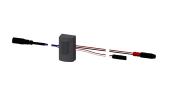

## **KWC**

Hygiene unit for F5L single-lever wall mixers

Modell-Linie: F5 | ACLM9001 Showers | Complementary parts showers

Lithium battery 6 V

**2000104846** EPRTR0008

Sensor, ID 81/00001

**2030041485** ASLM9001

F5 Foil

**2030053034** ASET2010

Solenoid valve cartridge

**2030045522** ACXX9002