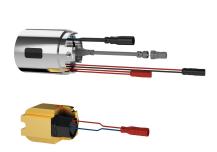

#### 2030039446

Hygiene unit

Hygiene unit for F5L single-lever mixers as wall mixers for sanitary and shower facilities, for performing of automatic hygiene flushing and program-controlled thermal disinfection (additional bypass solenoid cartridge necessary) and storage of statistical data. Housing adapter including sensor with control electronics and 6 V

lithium battery (CR-P2) as well as function block with solenoid valve cartridge. Activated water hygiene flushing (30 seconds), fixed interval time 24 hours and saving of statistical data. With option for parameterization and communication via optional, bidirectional remote control.