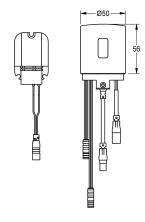

#### 2030039446

Hygiene unit

Hygiene unit for F5L single-lever mixers as wall mixers for sanitary and shower facilities, for performing of automatic hygiene flushing and program-controlled thermal disinfection (additional bypass solenoid cartridge necessary) and storage of statistical data. Housing adapter including sensor with control electronics and 6 V

lithium battery (CR-P2) as well as function block with solenoid valve cartridge. Activated water hygiene flushing (30 seconds), fixed interval time 24 hours and saving of statistical data. With option for parameterization and communication via optional, bidirectional remote control.