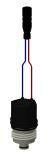

#### 2030039446

Hygiene unit

Hygiene unit for F5L single-lever mixers as wall mixers for sanitary and shower facilities, for performing of automatic hygiene flushing and program-controlled thermal disinfection (additional bypass solenoid cartridge necessary) and storage of statistical data. Housing adapter including sensor with control electronics and 6 V

lithium battery (CR-P2) as well as function block with solenoid valve cartridge. Activated water hygiene flushing (30 seconds), fixed interval time 24 hours and saving of statistical data. With option for parameterization and communication via optional, bidirectional remote control.

F5 Foil

**2030053034** ASET2010

Solenoid valve cartridge

**2030045522** ACXX9002