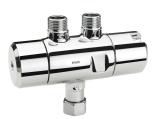

### **Optional Accessories**

2-button remote control for fittings F3 and F5

2030036849 ACEX9004

Theft-proof housing for aerator

**2000104778** ZTAPS0005

PURETHERM under-table thermostat

2030012758 PURE0031

Bidirectional remote control for electronical fittings F3 and F5