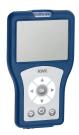

### **Optional Accessories**

2-button remote control for fittings F3 and F5

2030036849 ACEX9004

Theft-proof housing for aerator

**2000104778** ZTAPS0005

PURETHERM under-table thermostat

2030012758 PURE0031

Bidirectional remote control for electronical fittings F3 and F5

| 2030036654 |  |
|------------|--|
| ACEX9005   |  |