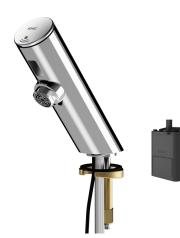

### KWC

F3E electronic pillar tap with battery compartment

# KWC-No.

2030033385

with flow regulator 3.0 l/min

F3E pillar tap DN 15 for sanitary facilities, opto-electronically controlled. For connection to pre-mixed hot or cold water via hose and strainer. Control electronics, solenoid valve cartridge and sensor in all-metal housing, high-polished chromium-plated brass. Aerator with integrated flow regulator 3.0 l/min. Activated water hygiene 0.1 l/s

volume flow rate at 3 bar

0.05 l/s

flushing 24 hours after last activation, safety switch-off with continuous reflection and saving of statistical data. With option for parameterization and communication via optional, bidirectional remote control. With battery compartment including 6 V lithium battery (CR-P2) for installation under the washbasin.