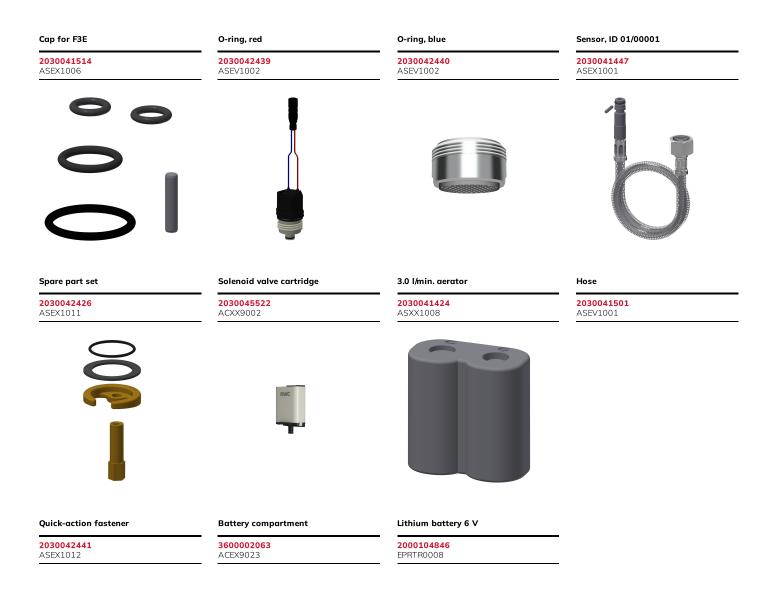

|
|                          | fixed   100 mm   chromed   polished   no   no   no   CR-P2 Lithium battery 6V   tap hole   sensor operation   opto-electronic sensor   pillar tap   0.05 l/s   hose (gland nut)   none |

### **Optional Accessories**





2-button remote control for fittings F3 and F5

2030036849 ACEX9004



Theft-proof housing for aerator

**2000104778** ZTAPS0005



PURETHERM under-table thermostat

2030012758 PURE0031

Bidirectional remote control for electronical fittings F3 and F5

| 2030036654 |  |
|------------|--|
| ACEX9005   |  |

## **Spare Parts**







#### KWC

F3E electronic pillar tap with battery compartment

# Modell-Linie: F3E | F3EV1006 Taps | Electronic taps