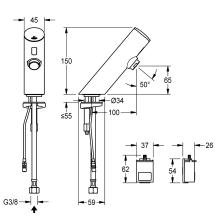

# KWC-No.

2030033385

with flow regulator 3.0 l/min

F3E pillar tap DN 15 for sanitary facilities, opto-electronically controlled. For connection to pre-mixed hot or cold water via hose and strainer. Control electronics, solenoid valve cartridge and sensor in all-metal housing, high-polished chromium-plated brass. Aerator with integrated flow regulator 3.0 l/min. Activated water hygiene 0.1 l/s

volume flow rate at 3 bar

0.05 l/s

flushing 24 hours after last activation, safety switch-off with continuous reflection and saving of statistical data. With option for parameterization and communication via optional, bidirectional remote control. With battery compartment including 6 V lithium battery (CR-P2) for installation under the washbasin.

## Technical Data

| no                          |
|-----------------------------|
| 0.1 l/s                     |
| no                          |
| 24h after the last activity |
| no                          |
| yes                         |
| electronic self-closing     |
| yes                         |
| DN 15                       |
| G 3/8                       |
| Top section, non-ceramic    |
| brass-look                  |
| 1 bar                       |
| no                          |
| 1                           |
| remote control              |
| no                          |
| Battery 6 V                 |
| from bottom                 |
| 1.5 Voltampere              |
| Battery                     |
| IP59K                       |
| no                          |
| yes                         |
|                             |

# Modell-Linie: F3E | F3EV1006 Taps | Electronic taps

| no                       |                                                                                                                                                                                        |
|--------------------------|----------------------------------------------------------------------------------------------------------------------------------------------------------------------------------------|
| fixed                    |                                                                                                                                                                                        |
| 100 mm                   |                                                                                                                                                                                        |
| chromed                  |                                                                                                                                                                                        |
| polished                 |                                                                                                                                                                                        |
| no                       |                                                                                                                                                                                        |
| no                       |                                                                                                                                                                                        |
| no                       |                                                                                                                                                                                        |
| CR-P2 Lithium battery 6V |                                                                                                                                                                                        |
| tap hole                 |                                                                                                                                                                                        |
| sensor operation         |                                                                                                                                                                                        |
| opto-electronic sensor   |                                                                                                                                                                                        |
| pillar tap               |                                                                                                                                                                                        |
| 0.05 l/s                 |                                                                                                                                                                                        |
| hose (gland nut)         |                                                                                                                                                                                        |
| none                     |                                                                                                                                                                                        |
| chrome-look (glossy)     |                                                                                                                                                                                        |
|                          | fixed   100 mm   chromed   polished   no   no   no   CR-P2 Lithium battery 6V   tap hole   sensor operation   opto-electronic sensor   pillar tap   0.05 l/s   hose (gland nut)   none |