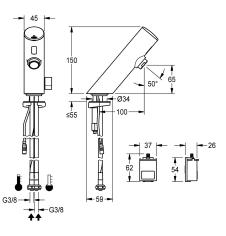

### KWC-No.

2030033388

2030039470 with flow regulator 3.0 l/min

F3E-Mix pillar mixer DN 15 for sanitary facilities, opto-electronically controlled. For connection to hot and cold water via hoses with integrated backflow preventer and strainers. Control electronics, solenoid valve cartridge and sensor in all-metal housing, highpolished chromium-plated brass, with temperature lever and adjustable, turn-proof temperature stop. Aerator with integrated

#### volume flow rate at 3 bar

0.1 l/s

0.05 l/s

flow regulator 3.0 l/min. Activated water hygiene flushing 24 hours after last activation, safety switch-off with continuous reflection and saving of statistical data. With option for parameterization and communication via optional, bidirectional remote control. With battery compartment including 6 V lithium battery (CR-P2) for installation under the washbasin.

#### Technical Data

| with backflow preventer        | yes      |
|--------------------------------|----------|
| calculation flow rate cold wat | 0.07 l/s |
| calculation flow rate hot wate | 0.07 l/s |
| compatible A3000 open          | no       |
| default automatic hygiene flus | 24h aft  |
| depressurised                  | no       |
| with filter                    | yes      |
| functional principle           | electror |
| hygiene flushing               | yes      |
| dia meter nominal              | DN 15    |
| inlet size                     | G 3/8    |
| Locking mechanism              | Top sec  |
| material fitting               | brass    |
| minimum flow pressure          | 1 bar    |
| type of mixing                 | yes      |
| number of batteries            | 1        |
| Parameterization               | remote   |
| Pop-up waste set               | no       |
| power supply connection        | Battery  |
| position of power connection   | from bo  |
| power consumption              | 1.5 Volt |
| Type of power supply           | Battery  |
| protective system IP           | IP59K    |