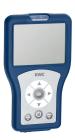

### **Optional Accessories**

Bidirectional remote control for electronical fittings F3 and F5

2-button remote control for fittings F3 and F5

2030036849 ACEX9004

Theft-proof housing for aerator

| 2000104778 |  |
|------------|--|
| ZTAPS0005  |  |