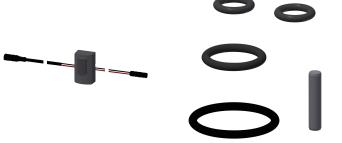

### KWC

F3E-Mix electronic pillar mixer with battery compartment

### KWC-No.

2030033388

2030039470 with flow regulator 3.0 l/min

F3E-Mix pillar mixer DN 15 for sanitary facilities, opto-electronically controlled. For connection to hot and cold water via hoses with integrated backflow preventer and strainers. Control electronics, solenoid valve cartridge and sensor in all-metal housing, highpolished chromium-plated brass, with temperature lever and adjustable, turn-proof temperature stop. Aerator with integrated

#### volume flow rate at 3 bar

0.1 l/s

0.05 l/s

flow regulator 3.0 l/min. Activated water hygiene flushing 24 hours after last activation, safety switch-off with continuous reflection and saving of statistical data. With option for parameterization and communication via optional, bidirectional remote control. With battery compartment including 6 V lithium battery (CR-P2) for installation under the washbasin.