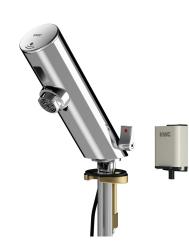

### KWC

F3E-Mix electronic pillar mixer with battery compartment

### KWC-No.

2030033388

2030039470 with flow regulator 3.0 l/min

F3E-Mix pillar mixer DN 15 for sanitary facilities, opto-electronically controlled. For connection to hot and cold water via hoses with integrated backflow preventer and strainers. Control electronics, solenoid valve cartridge and sensor in all-metal housing, highpolished chromium-plated brass, with temperature lever and adjustable, turn-proof temperature stop. Aerator with integrated

#### volume flow rate at 3 bar

0.1 l/s

0.05 l/s

flow regulator 3.0 l/min. Activated water hygiene flushing 24 hours after last activation, safety switch-off with continuous reflection and saving of statistical data. With option for parameterization and communication via optional, bidirectional remote control. With battery compartment including 6 V lithium battery (CR-P2) for installation under the washbasin.