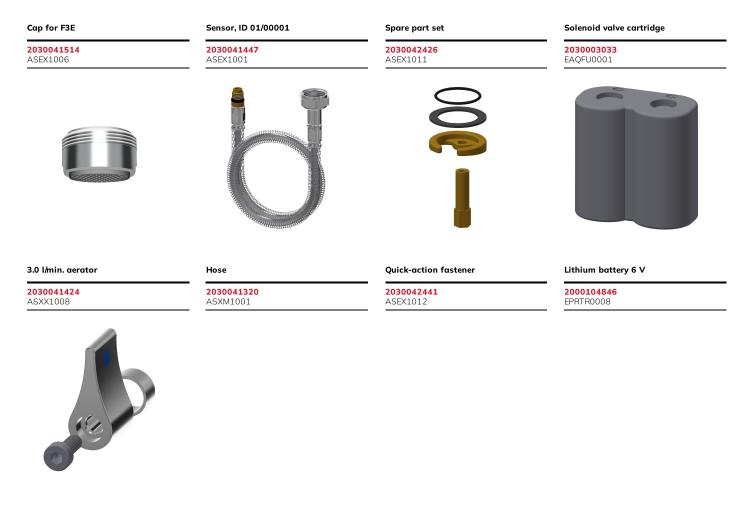

## **Spare Parts**

2030036654 ACEX9005

# **Modell-Linie: F3E | F3EM1006** Taps | Electronic taps

Temperature lever

2030042959 ASXM1004