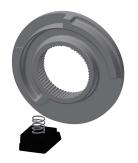

## Modell-Linie: F5E | F5ET2006

Showers | Electronic self closing shower

Sensor, ID 12/00001

**2030041460** ASET2001 Solenoid valve cartridge

**2030003033** EAQFU0001

Mounting set

**2030003401** EAQLT0009

Screw rosette