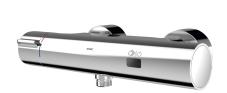

F5E-Therm electronic thermostatic wall-mounted mixer for separate power supply, with hand-shower connection

#### 2030039551

Version with pre-assembled thermal disinfection unit

F5E-Therm thermostatic mixer DN 15 for wall mounting, for shower facilities. Electronically controlled, for connection to hot water and cold water. Thermostat with metal handle and adjustable, tumproof temperature stop. With option for thermal disinfection, manually or automatically via optional disinfection unit. Control electronics, solenoid valve cartridge and touch sensor in scald-protected safe-touch housing, with hand-shower connection, G 1/2 B. Full-metal version, high-polished chromium-plated brass. With