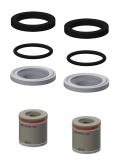

# **Spare Parts**

Cover

**2030003258** EAQLT0002

Temperature handle

2030050541 ASXT9004

Temperature stop

2030003296 EAQLT0003

Thermocouple

2030003300 EAQLT0004

F5E-Therm electronic thermostatic wall-mounted mixer for separate power supply, with hand-shower connection

## Modell-Linie: F5E | F5ET2006

Showers | Electronic self closing shower

Sensor, ID 12/00001

**2030041460** ASET2001 Solenoid valve cartridge

**2030003033** EAQFU0001

Mounting set

**2030003401** EAQLT0009

Screw rosette

**2030046777** ASXX9003