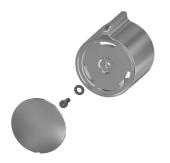

# **Spare Parts**

Cover

**2030003258** EAQLT0002

Temperature handle

2030050541 ASXT9004

Temperature stop

2030003296 EAQLT0003

Thermocouple