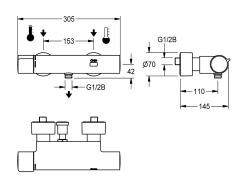

## Technical Data

| Technical Data                 |                             |  |
|--------------------------------|-----------------------------|--|
| additional connections         | no                          |  |
| with backflow preventer        | yes                         |  |
| calculation flow rate cold wat | 0.15 l/s                    |  |
| calculation flow rate hot wate | 0.15 l/s                    |  |
| circulation                    | no                          |  |
| compatible A3000 open          | yes                         |  |
| connection with pay water disp | via electronic module       |  |
| default automatic hygiene flus | 24h after the last activity |  |
| default flow time              | 30 Seconds                  |  |
| with filter                    | yes                         |  |
| adjustable flow time           | yes                         |  |
| functional principle           | electronic self-closing     |  |
| for hand shower                | yes                         |  |
| hygiene flushing               | yes                         |  |
| diameter nominal               | DN 15                       |  |
| inlet size                     | G 1/2 B                     |  |
| Locking mechanism              | Top section, non-ceramic    |  |
| material casing                | brass                       |  |
| material fitting               | brass                       |  |
| maximum flow time              | 255 Seconds                 |  |
| minimum flow pressure          | 1 bar                       |  |
| minimum flow time              | 1 Seconds                   |  |

## Modell-Linie: F5E | F5ET2006

Showers | Electronic self closing shower

| type of mixing                | with thermostat             |  |
|-------------------------------|-----------------------------|--|
| Parameterization              | remote control              |  |
| power supply connection       | 6,75 / 12 V DC / A3000 open |  |
| position of power connection  | from backside               |  |
| power consumption             | 1.5 Voltampere              |  |
| Type of power supply          | Transformer                 |  |
| with rosettes/cover plate     | yes                         |  |
| protective shutdown           | yes                         |  |
| shower pipe draining          | no                          |  |
| sound insulation              | no                          |  |
| surface finish casing         | chromed                     |  |
| surface finish fitting        | chromed                     |  |
| surface treatment fitting     | polished                    |  |
| temperature limit             | yes                         |  |
| thermal disinfection          | yes                         |  |
| with transformer/power supply | no                          |  |
| type of mounting              | wall mounting               |  |
| type of operation             | sensor operation            |  |
| type of sensor                | opto-electronic sensor      |  |
| type of shower                | wall fitting                |  |
| Volume flow rate bypass PWH   | 0.05 l/s                    |  |
| volume flow rate at 3 bar     | 0.23 l/s                    |  |
| water connection              | S-connections               |  |
| position of water connection  | from backside               |  |
| Accent colour                 | none                        |  |
| Basic colour                  | chrome-look (glossy)        |  |