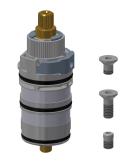

# **Spare Parts**

Cover

**2030003258** EAQLT0002

Temperature handle

2030050541 ASXT9004

Temperature stop

2030003296 EAQLT0003

Thermocouple

2030003300 EAQLT0004

F5E-Therm electronic thermostatic wall-mounted mixer for separate power supply, with hand-shower connection

## Modell-Linie: F5E | F5ET2006

Showers | Electronic self closing shower

Sensor, ID 12/00001

**2030041460** ASET2001 Solenoid valve cartridge

**2030003033** EAQFU0001

Mounting set

**2030003401** EAQLT0009

Screw rosette

**2030046777** ASXX9003