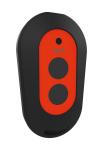

#### **Optional Accessories**

Bidirectional remote control for electronical fittings F3 and F5

2030036654 ACEX9005

2-button remote control for fittings F3 and F5

**2030036849** ACEX9004 Hand shower

**2030051216** ACXX2007