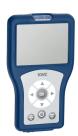

#### **Optional Accessories**

Bidirectional remote control for electronical fittings F3 and F5

2030036654 ACEX9005

2-button remote control for fittings F3 and F5

**2030036849** ACEX9004 Hand shower

**2030051216** ACXX2007