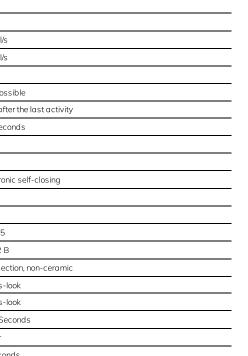

#### **Technical Data**

| additional connections         | no                  |
|--------------------------------|---------------------|
| with backflow preventer        | yes                 |
| calculation flow rate cold wat | 0.15 l/s            |
| calculation flow rate hot wate | 0.15 l/s            |
| circulation                    | no                  |
| connection with pay water disp | not possible        |
| default automatic hygiene flus | 24h after the last  |
| default flow time              | 30 Seconds          |
| with filter                    | yes                 |
| adjustable flow time           | yes                 |
| functional principle           | electronic self-clo |
| for hand shower                | yes                 |
| hygiene flushing               | yes                 |
| diameter nominal               | DN 15               |
| inlet size                     | G 1/2 B             |
| Locking mechanism              | Top section, non-   |
| material casing                | brass-look          |
| material fitting               | brass-look          |
| maximum flow time              | 255 Seconds         |
| minimum flow pressure          | 1 bar               |
| minimum flow time              | 1 Seconds           |
| type of mixing                 | with thermostat     |

#### Modell-Linie: F5E | F5ET2008

Showers | Electronic self closing shower

| number of batteries           | 1                              |  |
|-------------------------------|--------------------------------|--|
| Parameterization              | remote control                 |  |
| power supply connection       | Battery 6 V                    |  |
| power consumption             | 1.5 Voltampere                 |  |
| Type of power supply          | Battery                        |  |
| protective system IP          | IP59K                          |  |
| with rosettes/cover plate     | yes                            |  |
| protective shutdown           | yes                            |  |
| shower pipe draining          | no                             |  |
| sound insulation              | no                             |  |
| surface finish casing         | chromed                        |  |
| surface finish fitting        | chromed                        |  |
| surface treatment fitting     | polished                       |  |
| temperature limit             | yes                            |  |
| thermal disinfection          | automatic thermal disinfection |  |
| with transformer/power supply | no                             |  |
| type of batteries             | CR-P2 Lithium battery 6V       |  |
| type of mounting              | wall mounting                  |  |
| type of operation             | sensor operation               |  |
| type of sensor                | opto-electronic sensor         |  |
| type of shower                | wall fitting                   |  |
| Volume flow rate bypass PWH   | 0.05 <i>V</i> s                |  |
| volume flow rate at 3 bar     | 0.23 V/s                       |  |
| water connection              | S-connections                  |  |
| position of water connection  | from backside                  |  |
| Accent colour                 | none                           |  |
| Basic colour                  | chrome-look (glossy)           |  |