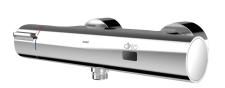

#### KWC

F5E-Therm electronic thermostatic wall-mounted mixer with hand-shower connection and battery operation

Modell-Linie: F5E | F5ET2008

Showers | Electronic self closing shower

## KWC-No. 2030036691

2030039548 c

F5E-Therm thermostatic mixer DN 15 for wall mounting, for shower facilities. Electronically controlled, for connection to hot water and cold water. Thermostat with metal handle and adjustable, turnproof temperature stop. With option for thermal disinfection, manually or automatically via pre-assembled disinfection unit. Control electronics, solenoid valve cartridge, 6 V lithium battery (CR-P2) and touch sensor in scald-protected safe-touch housing, with

#### KWC

F5E-Therm electronic thermostatic wall-mounted mixer with hand-shower connection and battery operation