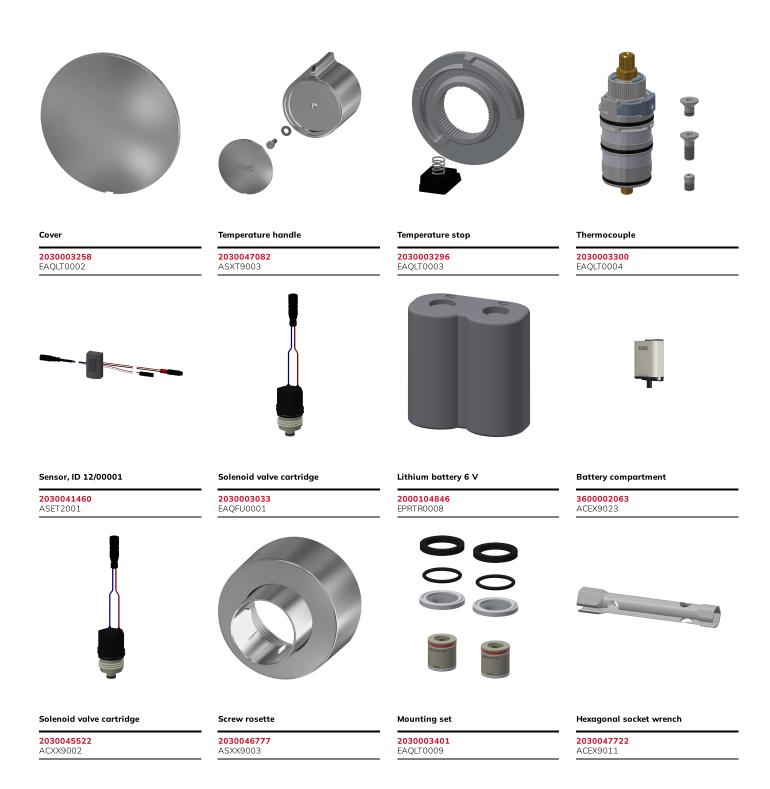

3 V/s                       |  |
| water connection              | S-connections                  |  |
| position of water connection  | from backside                  |  |
| Accent colour                 | none                           |  |
| Basic colour                  | chrome-look (glossy)           |  |

#### **Optional Accessories**



Bidirectional remote control for electronical fittings F3 and F5

2030036654 ACEX9005





2-button remote control for fittings F3 and F5

**2030036849** ACEX9004 Hand shower

**2030051216** ACXX2007

Shower bracket

**2030051217** ACXX2008

### **Spare Parts**





#### кwс

F5E-Therm electronic thermostatic wall-mounted mixer with hand-shower connection and battery operation

Modell-Linie: F5E | F5ET2008

Showers | Electronic self closing shower