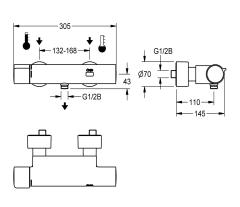

## KWC-No. 2030036691

2030039548 c

F5E-Therm thermostatic mixer DN 15 for wall mounting, for shower facilities. Electronically controlled, for connection to hot water and cold water. Thermostat with metal handle and adjustable, turnproof temperature stop. With option for thermal disinfection, manually or automatically via pre-assembled disinfection unit. Control electronics, solenoid valve cartridge, 6 V lithium battery (CR-P2) and touch sensor in scald-protected safe-touch housing, with

#### thermal disinfection

yes

automatic thermal disinfection

hand-shower connection, G 1/2 B. Full-metal version, high-polished chromium-plated brass. With adjustable and lockable connections with backflow preventer and strainers, completely covered with depth-adjustable screw rosettes. Activated water hygiene flushing 24 hours after last activation and saving of statistical data. With option for parameterization and communication via optional, bidirectional remote control.

#### **Technical Data**

| additional connections         | no                  |
|--------------------------------|---------------------|
| with backflow preventer        | yes                 |
| calculation flow rate cold wat | 0.15 l/s            |
| calculation flow rate hot wate | 0.15 l/s            |
| circulation                    | no                  |
| connection with pay water disp | not possible        |
| default automatic hygiene flus | 24h after the last  |
| default flow time              | 30 Seconds          |
| with filter                    | yes                 |
| adjustable flow time           | yes                 |
| functional principle           | electronic self-clo |
| for hand shower                | yes                 |
| hygiene flushing               | yes                 |
| diameter nominal               | DN 15               |
| inlet size                     | G 1/2 B             |
| Locking mechanism              | Top section, non-   |
| material casing                | brass-look          |
| material fitting               | brass-look          |
| maximum flow time              | 255 Seconds         |
| minimum flow pressure          | 1 bar               |
| minimum flow time              | 1 Seconds           |
| type of mixing                 | with thermostat     |