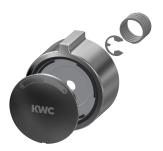

med              |  |
| surface treatment fitting | polished             |  |
| temperature limit         | yes                  |  |
| thermal disinfection      | no                   |  |
| type of mounting          | wall mounting        |  |
| type of operation         | manual operation     |  |
| type of tap               | bib tap              |  |
| volume flow rate at 3 bar | 0.05 l/s             |  |
| water connection          | S-connections        |  |
| Accent colour             | none                 |  |
| Basic colour              | chrome-look (glossy) |  |
|                           |                      |  |

## **Optional Accessories**





## Theft-proof housing for aerator

**2000104778** ZTAPS0005

## Screw connection

**2030041416** ACXX9001

## **Spare Parts**









Handle push cap

**Functional part** 

Mounting set

Swivel spout, 40 mm



# **KWC** F3S-Mix

Self-closing wall-mounted mixer

Modell-Linie: F3S | F3SM1005 Taps | Self closing taps

**2030046771** ASSM9003

**2000104372** ETAPS0001

**2030003401** EAQLT0009

**2030049950** ASXX1009



3.0 I/min. aerator

**2030041424** ASXX1008