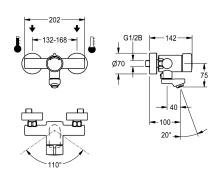

## **KWC** F3S-Mix Self-closing wall-mounted mixer

## Modell-Linie: F3S | F3SM1005

Taps | Self closing taps





## KWC-No.

## 2030036196

Projection 160 mm

## 2030036195

Projection 100 mm

**2030036197**Projection 220 mm

## 2030039562

with projection 100 mm and aerator with flow regulator 3.0  $\mbox{\emph{l}/min}$ 

with projection 160 mm and aerator with flow regulator 3.0 l/min

## 2030040038

with projection 220 mm and aerator with flow regulator 3.0 l/min

F3S-Mix self-closing wall-mounted mixer DN 15 as single-mixer tap for wall mounting with lockable swivelling spout, for sanitary facilities. Self-closing mixing cartridge, hydraulically controlled, piston-free design, self-closing, stepless adjustment of flow duration. With adjustable, turn-proof temperature stop. Connects to

### spout projection

# 160 mm

# 100 mm

# 220 mm

## 100 mm 160 mm

## 220 mm

#### volume flow rate at 3 ba