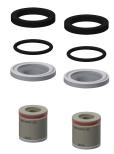

## **Spare Parts**

Handle push cap

**Functional part** 

Mounting set

Swivel spout, 40 mm