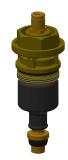

# **KWC** F3S-Mix

Self-closing wall-mounted mixer

Modell-Linie: F3S | F3SM1005 Taps | Self closing taps

**2030046771** ASSM9003

**2000104372** ETAPS0001

**2030003401** EAQLT0009

**2030049950** ASXX1009

3.0 I/min. aerator