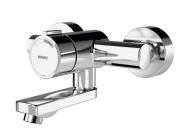

## **KWC** F3S-Mix Self-closing wall-mounted mixer

## 2030040038

with projection 220 mm and aerator with flow regulator 3.0 l/min

F3S-Mix self-closing wall-mounted mixer DN 15 as single-mixer tap for wall mounting with lockable swivelling spout, for sanitary facilities. Self-closing mixing cartridge, hydraulically controlled, piston-free design, self-closing, stepless adjustment of flow duration. With adjustable, turn-proof temperature stop. Connects to