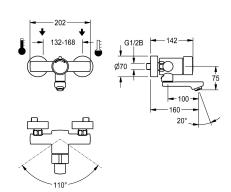

#### 2030036196

Projection 160 mm

#### 2030036195

**2030036197** Projection 220 mm

## 2030039562

with projection 100 mm and aerator with flow regulator 3.0 l/min

with projection 160 mm and aerator with flow regulator 3.0 l/min  $\,$ 

#### 2030040038

with projection 220 mm and aerator with flow regulator 3.0 l/min

F3S-Mix self-closing wall-mounted mixer DN 15 as single-mixer tap for wall mounting with lockable swivelling spout, for sanitary facilities. Self-closing mixing cartridge, hydraulically controlled, piston-free design, self-closing, stepless adjustment of flow duration. With adjustable, turn-proof temperature stop. Connects to

#### spout projection

## 160 mm

## 100 mm

## 220 mm

## 100 mm

| 160 | mm |  |
|-----|----|--|

no

DN 15

G 1/2 B

20 Seconds

1 bar

Top section, non-ceramic brass-look

5 Seconds