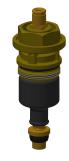

## **Spare Parts**

Handle push cap

**Functional part** 

Mounting set

Swivel spout, 100 mm

# **KWC** F3S-Mix

Self-closing wall-mounted mixer

Modell-Linie: F3S | F3SM1006 Taps | Self closing taps

**2030046771** ASSM9003

**2000104372** ETAPS0001

**2030003401** EAQLT0009

**2030049953** ASXX1010

3.0 I/min. aerator