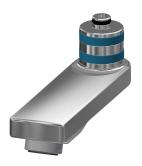

## **KWC** F3S-Mix Self-closing wall-mounted mixer

#### 2030040038

with projection 220 mm and aerator with flow regulator 3.0 l/min

F3S-Mix self-closing wall-mounted mixer DN 15 as single-mixer tap for wall mounting with lockable swivelling spout, for sanitary facilities. Self-closing mixing cartridge, hydraulically controlled, piston-free design, self-closing, stepless adjustment of flow duration. With adjustable, turn-proof temperature stop. Connects to

#### volume flow rate at 3 bar

| U.1 l/s  |  |  |
|----------|--|--|
| 0.1 l/s  |  |  |
| 0.1 l/s  |  |  |
| 0.05 l/s |  |  |

0.05 l/s 0.05 l/s

hot and cold water. Casing, high-polished chromium-plated brass. Aerator with an integrated flow regulator 3.0 l/min. With adjustable connections, backflow preventer, strainers and screw rosettes. Projection 160 mm.