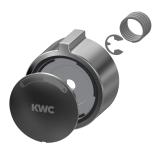

## Theft-proof housing for aerator

**2000104778** ZTAPS0005

## **Spare Parts**

Handle push cap

**Functional part** 

Mounting set

Swivel spout, 100 mm