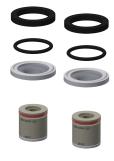

## **Spare Parts**

Handle push cap

**Functional part** 

Mounting set

Swivel spout, 100 mm

# **KWC** F3S-Mix

Self-closing wall-mounted mixer

Modell-Linie: F3S | F3SM1006 Taps | Self closing taps

**2030046771** ASSM9003

**2000104372** ETAPS0001

**2030003401** EAQLT0009

**2030049953** ASXX1010

3.0 I/min. aerator

**2030041424** ASXX1008