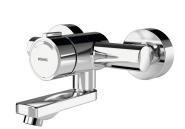

## **KWC** F3S-Mix Self-closing wall-mounted mixer

## Modell-Linie: F3S | F3SM1006

Taps | Self closing taps

#### 2030040038

with projection 220 mm and aerator with flow regulator 3.0 l/min

F3S-Mix self-closing wall-mounted mixer DN 15 as single-mixer tap for wall mounting with lockable swivelling spout, for sanitary facilities. Self-closing mixing cartridge, hydraulically controlled, piston-free design, self-closing, stepless adjustment of flow duration. With adjustable, turn-proof temperature stop. Connects to

#### volume flow rate at 3 bar

| U.1 l/s  |  |  |
|----------|--|--|
| 0.1 l/s  |  |  |
| 0.1 l/s  |  |  |
| 0.05 l/s |  |  |

0.05 l/s 0.05 l/s

hot and cold water. Casing, high-polished chromium-plated brass. Aerator with an integrated flow regulator 3.0 l/min. With adjustable connections, backflow preventer, strainers and screw rosettes. Projection 160 mm.