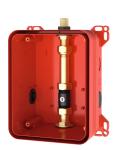

### KWC-No.

R3 system box for in-wall valves

R3 basic installation kit for in-wall mounting of finished installation kits DN 15 without mixing unit, for shower facilities. For connection to pre-mixed hot water or cold water. KWC system box made of

plastic,  $174\,x\,225$  mm, with connection screws, shell protection, flush connector for flushing, and leak test.