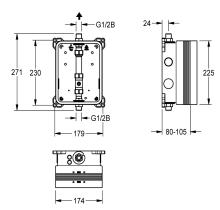

plastic,  $174\,x\,225$  mm, with connection screws, shell protection, flush connector for flushing, and leak test.

### Technical Data

| showering                     |                                                                                    |
|-------------------------------|------------------------------------------------------------------------------------|
| no                            |                                                                                    |
| Built-in section              |                                                                                    |
| DN 15                         |                                                                                    |
| synthetic                     |                                                                                    |
| 80 mm                         |                                                                                    |
| no                            |                                                                                    |
| G 1/2 B                       |                                                                                    |
| from top                      |                                                                                    |
| for built-in with box         |                                                                                    |
| in-wall installation with box |                                                                                    |
|                               | Built-in section  DN 15 synthetic  80 mm no G 1/2 B from top for built-in with box |