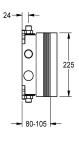

### Technical Data

| application                  | showering                     |  |
|------------------------------|-------------------------------|--|
| barrier-free                 | no                            |  |
| Built-in fitting model       | Built-in section              |  |
| diameter nominal             | DN 15                         |  |
| material                     | synthetic                     |  |
| minimum wall thickness       | 80 mm                         |  |
| type of mixing               | no                            |  |
| outlet size                  | G 1/2 B                       |  |
| position of power connection | from top                      |  |
| type                         | for built-in with box         |  |
| type of mounting             | in-wall installation with box |  |