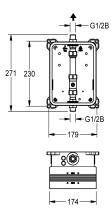

 $plastic,\,174\,x\,225$  mm, with connection screws, shell protection, flush connector for flushing, and leak test.

### Technical Data

| application                  | showering                     |  |
|------------------------------|-------------------------------|--|
| barrier-free                 | no                            |  |
| Built-in fitting model       | Built-in section              |  |
| diameter nominal             | DN 15                         |  |
| material                     | synthetic                     |  |
| minimum wall thickness       | 80 mm                         |  |
| type of mixing               | no                            |  |
| outlet size                  | G 1/2 B                       |  |
| position of power connection | from top                      |  |
| type                         | for built-in with box         |  |
| type of mounting             | in-wall installation with box |  |