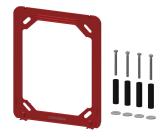

construction, visible parts high-polished, chromium-plated. Holding frame including profile seal, stainless steel cover plate 190 × 245 mm with covered screw fixing, chromium-plated plastic rosettes, backflow preventer and strainers. Depth adjustability 25 mm.

#### Spare Parts

Cover plate stainless steel

**2030046772** ASSM2001

Holding frame

**2030045472** ASXX9004

Handle push cap

**2030046771** ASSM9003