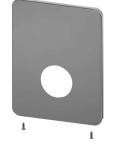

#### 2030040074

F3S-Mix self-closing single-mixer DN 15 as finished installation kit for installation in basic installation kit, for shower facilities. Self-closing mixing cartridge, hydraulically controlled, piston-free design, self-closing, stepless configuration of flow duration. With adjustable temperature stop. Connects to hot and cold water. All-metal

construction, visible parts high-polished, chromium-plated. Holding frame including profile seal, stainless steel cover plate 190 × 245 mm with covered screw fixing, chromium-plated plastic rosettes, backflow preventer and strainers. Depth adjustability 25 mm.