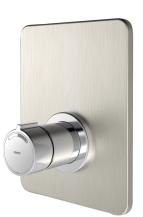

#### 2030040074

F3S-Mix self-closing single-mixer DN 15 as finished installation kit for installation in basic installation kit, for shower facilities. Self-closing mixing cartridge, hydraulically controlled, piston-free design, self-closing, stepless configuration of flow duration. With adjustable temperature stop. Connects to hot and cold water. All-metal

construction, visible parts high-polished, chromium-plated. Holding frame including profile seal, stainless steel cover plate 190 × 245 mm with covered screw fixing, chromium-plated plastic rosettes, backflow preventer and strainers. Depth adjustability 25 mm.