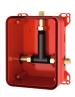

#### **Mandatory Accessories**

R3 system box for in-wall mixers

| 2030036141 |  |
|------------|--|
| F3BX2001   |  |