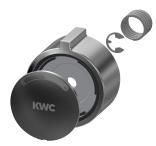

#### Spare Parts

Cover plate stainless steel

**2030046772** ASSM2001

Holding frame

**2030045472** ASXX9004

Handle push cap

**2030046771** ASSM9003