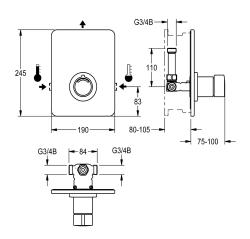

#### 2030040074

F3S-Mix self-closing single-mixer DN 15 as finished installation kit for installation in basic installation kit, for shower facilities. Self-closing mixing cartridge, hydraulically controlled, piston-free design, self-closing, stepless configuration of flow duration. With adjustable temperature stop. Connects to hot and cold water. All-metal

construction, visible parts high-polished, chromium-plated. Holding frame including profile seal, stainless steel cover plate 190 × 245 mm with covered screw fixing, chromium-plated plastic rosettes, backflow preventer and strainers. Depth adjustability 25 mm.

#### Technical Data

| additional connections         | no                       |
|--------------------------------|--------------------------|
| with backflow preventer        | yes                      |
| Built-in fitting model         | Finishing section        |
| calculation flow rate cold wat | 0.15 V/s                 |
| calculation flow rate hot wate | 0.15 Vs                  |
| circulation                    | no                       |
| connection with pay water disp | not possible             |
| Cover plate height             | 245 mm                   |
| Cover plate width              | 190 mm                   |
| with filter                    | yes                      |
| adjustable flow time           | yes                      |
| functional principle           | hydraulic self-closing   |
| for hand shower                | no                       |
| hygiene flushing               | no                       |
| dia meter nominal              | DN 15                    |
| inlet size                     | G 3/4 B                  |
| Locking mechanism              | Top section, non-ceramic |
| material casing                | stainless steel          |
| material fitting               | brass-look               |
| maximum flow time              | 35 Seconds               |
| minimum flow pressure          | 1 bar                    |
| minimum flow time              | 5 Seconds                |
| type of mixing                 | yes                      |
| with rosettes/cover plate      | yes                      |
| protective shutdown            | no                       |

# Modell-Linie: F3S | F3SM2004 Showers | Self closing showers

| shower pipe draining          | no                             |
|-------------------------------|--------------------------------|
| sound insulation              | no                             |
| surface finish casing         | satin finished                 |
| surface finish fitting        | chromed                        |
| surface treatment fitting     | polished                       |
| temperature limit             | yes                            |
| thermal disinfection          | no                             |
| with transformer/power supply | no                             |
| type of mounting              | in-wall installation with box  |
| type of operation             | manual operation               |
| type of shower                | in-wall fitting                |
| volume flow rate at 3 bar     | 0.25 l/s                       |
| water connection              | threaded connection (external) |
| Accent colour                 | chrome-look (glossy)           |
| Basic colour                  | stainless steel-look           |
|                               |                                |