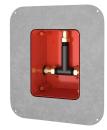

#### R5 System box for in-wall mixer

| 2030028990 |  |
|------------|--|
| F5BX2001   |  |