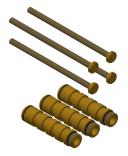

#### **Mandatory Accessories**

R3 system box for in-wall mixers

| 2030036141 |  |
|------------|--|
| F3BX2001   |  |

#### R5 System box for in-wall mixer

| 2030028990 |  |
|------------|--|
| F5BX2001   |  |

#### Extension set for F3S-Mix

2030046031 ACSM2002