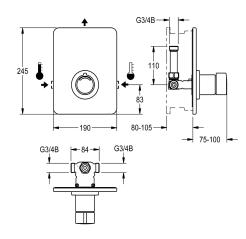

construction, visible parts high-polished, chromium-plated. Holding frame including profile seal, stainless steel cover plate 190 x 245 mm with covered screw fixing, chromium-plated plastic rosettes, backflow preventer and strainers. Depth adjustability 25 mm.

| Technical Data                 |                          |  |
|--------------------------------|--------------------------|--|
| additional connections         | no                       |  |
| with backflow preventer        | yes                      |  |
| Built-in fitting model         | Finishing section        |  |
| calculation flow rate cold wat | 0.15 <i>Vs</i>           |  |
| calculation flow rate hot wate | 0.15 l/s                 |  |
| circulation                    | no                       |  |
| connection with pay water disp | not possible             |  |
| Cover plate height             | 245 mm                   |  |
| Cover plate width              | 190 mm                   |  |
| with filter                    | yes                      |  |
| adjustable flow time           | yes                      |  |
| functional principle           | hydraulic self-closing   |  |
| for hand shower                | no                       |  |
| hygiene flushing               | no                       |  |
| diameter nominal               | DN 15                    |  |
| inlet size                     | G 3/4 B                  |  |
| Locking mechanism              | Top section, non-ceramic |  |
| material casing                | stainless steel          |  |
| material fitting               | brass                    |  |
| maximum flow time              | 35 Seconds               |  |
| minimum flow pressure          | 1 bar                    |  |
| minimum flow time              | 5 Seconds                |  |
| type of mixing                 | yes                      |  |
| with rosettes/cover plate      | yes                      |  |
| protective shutdown            | no                       |  |