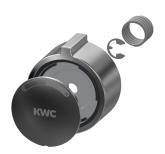

### R3 system box for in-wall mixers

**2030036141** F3BX2001

R5 System box for in-wall mixer

**2030028990** F5BX2001