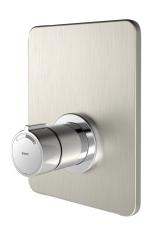

### 2030040074

F3S-Mix self-closing single-mixer DN 15 as finished installation kit for installation in basic installation kit, for shower facilities. Self-closing mixing cartridge, hydraulically controlled, piston-free design, self-closing, stepless configuration of flow duration. With adjustable temperature stop. Connects to hot and cold water. All-metal

construction, visible parts high-polished, chromium-plated. Holding frame including profile seal, stainless steel cover plate 190 x 245 mm with covered screw fixing, chromium-plated plastic rosettes, backflow preventer and strainers. Depth adjustability 25 mm.