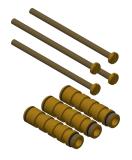

## **Spare Parts**

Handle push cap

**2030046771** ASSM9003

**Functional part** 

**2000104352** ESHOW0001

Cover plate stainless steel

**2030046772** ASSM2001

Holding frame

**2030045472** ASXX9004