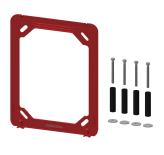

## **Spare Parts**

Handle push cap

**2030046771** ASSM9003

**Functional part** 

**2000104352** ESHOW0001

Cover plate stainless steel

**2030046772** ASSM2001

Holding frame

**2030045472** ASXX9004