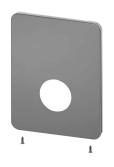

construction, visible parts high-polished, chromium-plated. Holding frame including profile seal, stainless steel cover plate 190 x 245 mm with covered screw fixing, chromium-plated plastic rosettes, backflow preventer and strainers. Depth adjustability 25 mm.

## **Spare Parts**

Handle push cap

**2030046771** ASSM9003

**Functional part** 

**2000104352** ESHOW0001

Cover plate stainless steel

**2030046772** ASSM2001

Holding frame