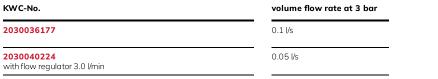

#### volume flow rate at 3 bar

*l/*min. Activated water hygiene flushing 24 hours after last activation, safety switch-off with continuous reflection and saving of statistical data. With option for parameterization and communication via optional, bidirectional remote control.

#### **Technical Data**

| with backflow preventer        | no                          |
|--------------------------------|-----------------------------|
| calculation flow rate cold wat | 0.1 l/s                     |
| compatible A3000 open          | no                          |
| default automatic hygiene flus | 24h after the last activity |
| depressurised                  | no                          |
| with filter                    | yes                         |
| functional principle           | electronic self-closing     |
| hygiene flushing               | yes                         |
| dia meter nominal              | DN 15                       |
| Locking mechanism              | Top section, non-ceramic    |
| material fitting               | brass                       |
| minimum flow pressure          | 1 bar                       |
| type of mixing                 | no                          |
| number of batteries            | 1                           |
| Parameterization               | remote control              |
| Pop-up waste set               | no                          |
| power supply connection        | Battery 6 V                 |
| power consumption              | 1.5 Voltampere              |
| Type of power supply           | Battery                     |
| protective system IP           | IP59K                       |
| with rosettes/cover plate      | no                          |
| protective shutdown            | yes                         |
| sound insulation               | по                          |
| Spout                          | fixed                       |