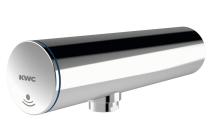

### KWC

F3E electronic bib tap with battery operation

#### Modell-Linie: F3E | F3EV1022

Taps | Electronic taps

F3E bib tap DN 15 for wall mounting for sanitary facilities, optoelectronically controlled. For connection to pre-mixed hot or cold water. Control electronics, solenoid valve cartridge, 6 V lithium battery (CR-P2) and sensor in all-metal housing, high-polished chromium-plated brass. Aerator with integrated flow regulator 3.0