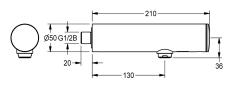

# Modell-Linie: F3E | F3EV1022 Taps | Electronic taps

| 130 mm                         |                                                                                                                                                                                                                   |
|--------------------------------|-------------------------------------------------------------------------------------------------------------------------------------------------------------------------------------------------------------------|
| chromed                        |                                                                                                                                                                                                                   |
| polished                       |                                                                                                                                                                                                                   |
| no                             |                                                                                                                                                                                                                   |
| automatic thermal disinfection |                                                                                                                                                                                                                   |
| no                             |                                                                                                                                                                                                                   |
| CR-P2 Lithium battery 6V       |                                                                                                                                                                                                                   |
| wall mounting                  |                                                                                                                                                                                                                   |
| sensor operation               |                                                                                                                                                                                                                   |
| opto-electronic sensor         |                                                                                                                                                                                                                   |
| bib tap                        |                                                                                                                                                                                                                   |
| 0.05 l/s                       |                                                                                                                                                                                                                   |
| threaded connection (external) |                                                                                                                                                                                                                   |
| none                           |                                                                                                                                                                                                                   |
| chrome-look (glossy)           |                                                                                                                                                                                                                   |
|                                | chromed   polished   no   automatic thermal disinfection   no   CR-P2 Lithium battery 6V   wall mounting   sensor operation   opto-electronic sensor   bib tap   0.05 l/s   threaded connection (external)   none |