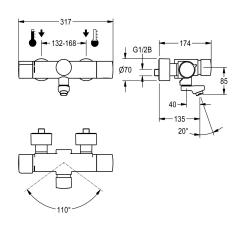

## 2030040288

Projection 255 mm

F5S-Therm self-closing thermostat wall mixer DN 15 for wall mounting with lockable swivelling spout, for sanitary facilities. Hydraulically controlled, connects to hot water and cold water. With a pre-assembled hygiene unit including sensor with control electronics and 6 V lithium battery (CR-P2) for automatic hygiene flushing and storage of statistical data. FRAMIC self-closing cartridge, hydraulically controlled, low-maintenance and stagnation-free, with ceramic disc technology, self-closing, flow pressure-independent due to medium-separated design. Stepless adjustment of flow duration. Thermostat with metal handle with

#### spout projection

135 mm

255 mm

adjustable and turn-proof temperature stop, with option for performance of manual thermal disinfection. Scald-protected, safetouch housing, all-metal construction, high-polished chromium-plated brass. Laminar jet controller with integrated flow regulator 6.0 l/min. With adjustable and lockable connections with backflow preventer and strainers, completely covered with depth-adjustable screw rosettes. Projection 135 mm. Activated hygiene flushing, fixed interval of 24 hours. With option for parameterization and communication via optional, bidirectional remote control.

#### Technical Data

| Technical Data                 |   |  |
|--------------------------------|---|--|
| with backflow preventer        |   |  |
| calculation flow rate cold wat |   |  |
| calculation flow rate hot wate |   |  |
| compatible A3000 open          |   |  |
| default automatic hygiene flus |   |  |
| depressurised                  |   |  |
| with filter                    |   |  |
| adjustable flow time           |   |  |
| functional principle           |   |  |
| hygiene flushing               |   |  |
| diameter nominal               |   |  |
| inlet size                     |   |  |
| Locking mechanism              |   |  |
| material fitting               |   |  |
| maximum flow time              |   |  |
| minimum flow pressure          |   |  |
| minimum flow time              | · |  |
| type of mixing                 |   |  |
| number of batteries            | _ |  |

| yes                    |   |
|------------------------|---|
| 0.07 l/s               |   |
| 0.07 l/s               |   |
| no                     |   |
| fixed interval 24 hour | ; |
| no                     |   |
| yes                    |   |
| yes                    |   |
| hydraulic self-closing |   |
| yes                    |   |
| DN 15                  |   |
| G 1/2 B                |   |
| Top section, ceramic   |   |
| brass                  |   |
| 35 Seconds             |   |
| 1 bar                  |   |
| 5 Seconds              |   |
| with thermostat        | · |
| 1                      |   |