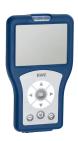

# **Optional Accessories**

Bidirectional remote control for electronical fittings F3 and F5

**2030036654** ACEX9005

2-button remote control for fittings F3 and F5

**2030036849** ACEX9004

Theft-proof housing for aerator

**2000104778** ZTAPS0005