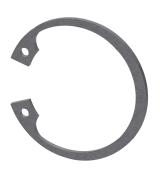

**2030046777** ASXX9003

Mounting set

**2030003401** EAQLT0009

Plug chromed

**2030053006** ASSX9004

Push cap

**2030050542** ASST9001

Safety ring

**2030048357** ASSX9003

FRAMIC Self-closing cartridge

**2030046145** ASSX9001

Laminar jet regulator

**2030012352** ETAPS0037

Swivel spout, 40 mm

**2030035159** ASXX1003