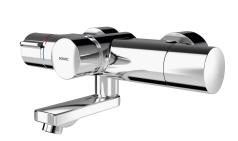

## 2030040288

Projection 255 mm

F5S-Therm self-closing thermostat wall mixer DN 15 for wall mounting with lockable swivelling spout, for sanitary facilities. Hydraulically controlled, connects to hot water and cold water. With a pre-assembled hygiene unit including sensor with control electronics and 6 V lithium battery (CR-P2) for automatic hygiene flushing and storage of statistical data. FRAMIC self-closing cartridge, hydraulically controlled, low-maintenance and stagnation-free, with ceramic disc technology, self-closing, flow pressure-independent due to medium-separated design. Stepless adjustment of flow duration. Thermostat with metal handle with

#### spout projection

135 mm

255 mm

adjustable and turn-proof temperature stop, with option for performance of manual thermal disinfection. Scald-protected, safetouch housing, all-metal construction, high-polished chromium-plated brass. Laminar jet controller with integrated flow regulator 6.0 l/min. With adjustable and lockable connections with backflow preventer and strainers, completely covered with depth-adjustable screw rosettes. Projection 135 mm. Activated hygiene flushing, fixed interval of 24 hours. With option for parameterization and communication via optional, bidirectional remote control.