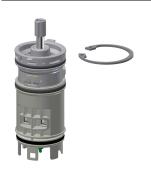

**2030048357** ASSX9003

FRAMIC Self-closing cartridge

**2030046145** ASSX9001

Laminar jet regulator

**2030012352** ETAPS0037

Swivel spout, 40 mm

**2030035159** ASXX1003

## Solenoid valve cartridge

**2030045522** ACXX9002

Lithium battery 6 V

**2000104846** EPRTR0008

Sensor, ID 81/00001

**2030041485** ASLM9001

F5 Foil

**2030053034** ASET2010