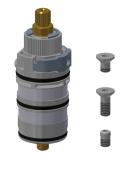

**2030048357** ASSX9003

FRAMIC Self-closing cartridge

**2030046145** ASSX9001

Laminar jet regulator

**2030012352** ETAPS0037

Swivel spout, 40 mm

**2030035159** ASXX1003