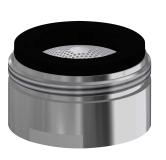

**2030048357** ASSX9003

FRAMIC Self-closing cartridge

**2030046145** ASSX9001

Laminar jet regulator

**2030012352** ETAPS0037

Swivel spout, 40 mm

**2030035159** ASXX1003