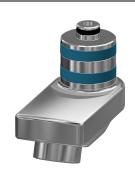

## **KWC** F5S-Therm

## Self-closing thermostatic wall-mounted mixer

## Modell-Linie: F5S | F5ST1004

Taps | Self closing taps

## 2030040288

Projection 255 mm

F5S-Therm self-closing thermostat wall mixer DN 15 for wall mounting with lockable swivelling spout, for sanitary facilities. Hydraulically controlled, connects to hot water and cold water. With a pre-assembled hygiene unit including sensor with control electronics and 6 V lithium battery (CR-P2) for automatic hygiene flushing and storage of statistical data. FRAMIC self-closing cartridge, hydraulically controlled, low-maintenance and stagnation-free, with ceramic disc technology, self-closing, flow pressure-independent due to medium-separated design. Stepless adjustment of flow duration. Thermostat with metal handle with

#### spout projection

135 mm

255 mm

adjustable and turn-proof temperature stop, with option for performance of manual thermal disinfection. Scald-protected, safetouch housing, all-metal construction, high-polished chromium-plated brass. Laminar jet controller with integrated flow regulator 6.0 l/min. With adjustable and lockable connections with backflow preventer and strainers, completely covered with depth-adjustable screw rosettes. Projection 135 mm. Activated hygiene flushing, fixed interval of 24 hours. With option for parameterization and communication via optional, bidirectional remote control.