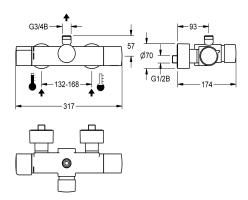

#### 2030040291

F5S-Therm self-closing thermostatic wall-mounted mixer DN 15 for wall mounting, for shower facilities. Hydraulically controlled, connects to hot and cold water. With a pre-assembled hygiene unit including sensor with control electronics and 6 V lithium battery (CR-P2) for performing an automatic water hygiene flushing and storage of statistical data. FRAMIC self-closing cartridge, hydraulically controlled, low-maintenance and stagnation-free, with ceramic disc technology, self-closing, flow pressure-independent due to medium-separated design. Stepless adjustment of flow duration. Thermostat with metal handle with adjustable and turn-proof

temperature stop, with the option for a manual thermal disinfection. Scald-protected Safe-Touch housing with outlet on top, G 3/4 B, for installation of bent outlet or wall-mounted shower pipe. All-metal construction, high-polished chromium-plated brass. With adjustable and turn-proof connections with backflow preventer and strainers, completely covered with depth-adjustable screw rosettes. Activated water hygiene flushing, fixed interval of 24 hours. With option for parameterization and communication via optional, bidirectional remote control.

## Technical Data

| additional connections         |
|--------------------------------|
| with backflow preventer        |
| calculation flow rate cold wat |
| calculation flow rate hot wate |
| circulation                    |
| compatible A3000 open          |
| connection with pay water disp |
| default automatic hygiene flus |
| with filter                    |
| adjustable flow time           |
| functional principle           |
| for hand shower                |
| hygiene flushing               |
| dia meter nomina l             |
| inlet size                     |
| Locking mechanism              |
| material fitting               |
| maximum flow time              |
| minimum flow pressure          |
| minimum flow time              |
| type of mixing                 |
| number of batteries            |
| •                              |

| no                      |  |  |
|-------------------------|--|--|
| yes                     |  |  |
| 0.15 l/s                |  |  |
| 0.15 l/s                |  |  |
| no                      |  |  |
| no                      |  |  |
| not possible            |  |  |
| fixed interval 24 hours |  |  |
| yes                     |  |  |
| yes                     |  |  |
| hydraulic self-closing  |  |  |
| no                      |  |  |
| yes                     |  |  |
| DN 15                   |  |  |
| G 1/2 B                 |  |  |
| Top section, ceramic    |  |  |
| brass                   |  |  |
| 35 Seconds              |  |  |
| 1 bar                   |  |  |
| 5 Seconds               |  |  |
| with thermostat         |  |  |
| 1                       |  |  |