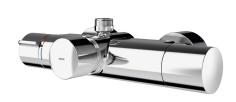

#### 2030040291

F5S-Therm self-closing thermostatic wall-mounted mixer DN 15 for wall mounting, for shower facilities. Hydraulically controlled, connects to hot and cold water. With a pre-assembled hygiene unit including sensor with control electronics and 6 V lithium battery (CR-P2) for performing an automatic water hygiene flushing and storage of statistical data. FRAMIC self-closing cartridge, hydraulically controlled, low-maintenance and stagnation-free, with ceramic disc technology, self-closing, flow pressure-independent due to medium-separated design. Stepless adjustment of flow duration. Thermostat with metal handle with adjustable and turn-proof

temperature stop, with the option for a manual thermal disinfection. Scald-protected Safe-Touch housing with outlet on top, G 3/4 B, for installation of bent outlet or wall-mounted shower pipe. All-metal construction, high-polished chromium-plated brass. With adjustable and turn-proof connections with backflow preventer and strainers, completely covered with depth-adjustable screw rosettes. Activated water hygiene flushing, fixed interval of 24 hours. With option for parameterization and communication via optional, bidirectional remote control.