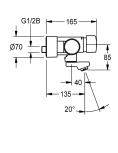

## **Technical Data**

| with backflow preventer        |
|--------------------------------|
| calculation flow rate cold wat |
| calculation flow rate hot wate |
| compatible A3000 open          |
| depressurised                  |
| with filter                    |
| adjustable flow time           |
| functional principle           |
| hygiene flushing               |
| diameter nominal               |
| inlet size                     |
| Locking mechanism              |
| material fitting               |
| maximum flow time              |
| minimum flow pressure          |
| minimum flow time              |
| type of mixing                 |

| yes                    |  |
|------------------------|--|
| 0.07 l/s               |  |
| 0.07 l/s               |  |
| no                     |  |
| no                     |  |
| yes                    |  |
| yes                    |  |
| hydraulic self-closing |  |
| no                     |  |
| DN 15                  |  |
| G 1/2 B                |  |
| Top section, ceramic   |  |
| brass-look             |  |
| 35 Seconds             |  |
| 0.5 bar                |  |
| 5 Seconds              |  |
| yes                    |  |

# Modell-Linie: F5S | F5SM1008 Taps | Self closing taps

| Pop-up waste set          | no                   |  |
|---------------------------|----------------------|--|
| with rosettes/cover plate | yes                  |  |
| protective shutdown       | no                   |  |
| sound insulation          | no                   |  |
| Spout                     | rotating, bottom     |  |
| spout projection          | 135 mm               |  |
| surface finish fitting    | chromed              |  |
| surface treatment fitting | polished             |  |
| temperature limit         | yes                  |  |
| thermal disinfection      | no                   |  |
| type of mounting          | wall mounting        |  |
| type of operation         | manual operation     |  |
| type of tap               | bib tap              |  |
| volume flow rate at 3 bar | 0.05 l/s             |  |
| water connection          | S-connections        |  |
| Accent colour             | none                 |  |
| Basic colour              | chrome-look (glossy) |  |
|                           |                      |  |