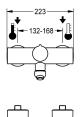

#### 2030032992

Projection 195 mm

#### 2030032991

Projection 135 mm

**2030032993** Projection 255 mm

## 2030040314

with projection 135 mm and aerator with flow regulator 3.0  $\mbox{\emph{l}/min}$ 

with projection 195 mm and aerator with flow regulator 3.0 l/min

## 2030040317

with projection 255 mm and aerator with flow regulator 3.0 l/min

F5S mix self-closing wall-mounted mixer DN 15 as single-mixer tap for wall mounting with lockable swivelling spout, for sanitary facilities. FRAMIC self-closing mixing cartridge, hydraulically controlled, low-maintenance and stagnation-free, with ceramic disc technology, self-closing, flow pressure-independent due to medium-separated design. Stepless adjustment of flow duration. With

#### spout projection