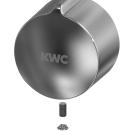

|  |
| surface finish fitting    | chromed              |  |
| surface treatment fitting | polished             |  |
| temperature limit         | yes                  |  |
| thermal disinfection      | no                   |  |
| type of mounting          | wall mounting        |  |
| type of operation         | manual operation     |  |
| type of tap               | bib tap              |  |
| volume flow rate at 3 bar | 0.05 l/s             |  |
| water connection          | S-connections        |  |
| Accent colour             | none                 |  |
| Basic colour              | chrome-look (glossy) |  |
|                           |                      |  |

## **Optional Accessories**



## Theft-proof housing for aerator

**2000104778** ZTAPS0005

## **Spare Parts**









Screw rosette

Mounting set

Handle push cap

Temperature stop



## **KWC** F5S-Mix Self-closing wall-mounted mixer

# Modell-Linie: F5S | F5SM1008 Taps | Self closing taps

**2030046777** ASXX9003



**2030003401** EAQLT0009







Safety ring

**2030048357** ASSX9003

FRAMIC self-closing mixing cartridge

**2030046185** ASSM9001

3.0 I/min. aerator

**2030041424** ASXX1008

Swivel spout, 40 mm

**2030049950** ASXX1009



## Plug chromed

**2030053006** ASSX9004