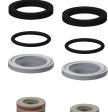

## **Spare Parts**

Screw rosette

Mounting set

Handle push cap

Temperature stop

# Modell-Linie: F5S | F5SM1008 Taps | Self closing taps

**2030046777** ASXX9003

**2030003401** EAQLT0009

Safety ring

**2030048357** ASSX9003

FRAMIC self-closing mixing cartridge

**2030046185** ASSM9001

3.0 I/min. aerator