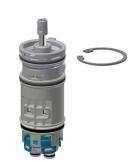

# Modell-Linie: F5S | F5SM1008 Taps | Self closing taps

**2030046777** ASXX9003

**2030003401** EAQLT0009

Safety ring

**2030048357** ASSX9003

FRAMIC self-closing mixing cartridge

**2030046185** ASSM9001

3.0 I/min. aerator