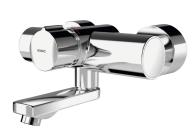

## **KWC** F5S-Mix Self-closing wall-mounted mixer

## 2030040317

with projection 255 mm and aerator with flow regulator 3.0 l/min

F5S mix self-closing wall-mounted mixer DN 15 as single-mixer tap for wall mounting with lockable swivelling spout, for sanitary facilities. FRAMIC self-closing mixing cartridge, hydraulically controlled, low-maintenance and stagnation-free, with ceramic disc technology, self-closing, flow pressure-independent due to medium-separated design. Stepless adjustment of flow duration. With