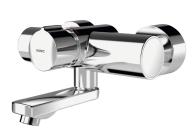

### **KWC** F5S-Mix Self-closing wall-mounted mixer

#### Modell-Linie: F5S | F5SM1008

Taps | Self closing taps

#### 2030040316

with projection 195 mm and aerator with flow regulator 3.0 l/min

with projection 255 mm and aerator with flow regulator 3.0 l/min

F5S mix self-closing wall-mounted mixer DN 15 as single-mixer tap for wall mounting with lockable swivelling spout, for sanitary facilities. FRAMIC self-closing mixing cartridge, hydraulically controlled, low-maintenance and stagnation-free, with ceramic disc technology, self-closing, flow pressure-independent due to medium-separated design. Stepless adjustment of flow duration. With