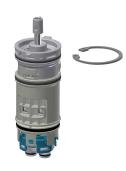

### **Spare Parts**

Handle push cap

**2030050753** ASSM9004

Temperature stop

**2030046189** ASSM9002

Safety ring

**2030048357** ASSX9003

FRAMIC self-closing mixing cartridge

**2030046185** ASSM9001

3.0 I/min. aerator

**2030041424** ASXX1008

Plug chromed

**2030053006** ASSX9004