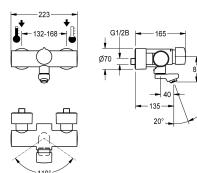

#### 2030032992 Projection 195 mm

2030032991

2030040314 with projection 135 mm and aerator with flow regulator 3.0 l/min

#### 2030040316

with projection 195 mm and aerator with flow regulator 3.0 l/min

with projection 255 mm and aerator with flow regulator 3.0 l/min

F5S mix self-closing wall-mounted mixer DN 15 as single-mixer tap for wall mounting with lockable swivelling spout, for sanitary facilities. FRAMIC self-closing mixing cartridge, hydraulically controlled, low-maintenance and stagnation-free, with ceramic disc technology, self-closing, flow pressure-independent due to medium-separated design. Stepless adjustment of flow duration. With

adjustable, turn-proof temperature stop. Connects to hot and cold water. All-metal construction, high-polished chromium-plated brass. Aerator with an integrated flow regulator 3.0 l/min. With adjustable and lockable connections with backflow preventer and strainers, completely covered with depth-adjustable screw rosettes. Projection 135 mm.

#### **Technical Data**

| with backflow preventer        |
|--------------------------------|
| calculation flow rate cold wat |
| calculation flow rate hot wate |
| compatible A3000 open          |
| depressurised                  |
| with filter                    |
| adjustable flow time           |
| functional principle           |
| hygiene flushing               |
| diameter nominal               |
| inlet size                     |
| Locking mechanism              |
| material fitting               |
| maximum flow time              |
| minimum flow pressure          |
| minimum flow time              |
| type of mixing                 |
| Pop-up waste set               |

| yes                    |  |
|------------------------|--|
| 0.07 l/s               |  |
| 0.07 l/s               |  |
| no                     |  |
| no                     |  |
| yes                    |  |
| yes                    |  |
| hydraulic self-closing |  |
| no                     |  |
| DN 15                  |  |
| G 1/2 B                |  |
| Top section, ceramic   |  |
| brass                  |  |
| 35 Seconds             |  |
| 0.5 bar                |  |
| 5 Seconds              |  |
| yes                    |  |