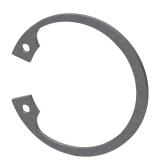

### **Spare Parts**

Handle push cap

**2030050753** ASSM9004

Temperature stop

**2030046189** ASSM9002

Safety ring

**2030048357** ASSX9003

FRAMIC self-closing mixing cartridge