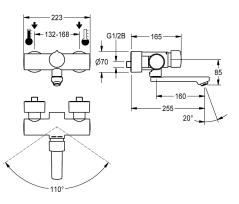

### Modell-Linie: F5S | F5SM1010

Taps | Self closing taps

| KWC-No.                                                                        |
|--------------------------------------------------------------------------------|
| <b>2030032992</b><br>Projection 195 mm                                         |
| <b>2030032991</b><br>Projection 135 mm                                         |
| <b>2030032993</b><br>Projection 255 mm                                         |
| 2030040314<br>with projection 135 mm and aerator with flow regulator 3.0 l/min |
| 2030040316<br>with projection 195 mm and aerator with flow regulator 3.0 l/min |
| 2030040317<br>with projection 255 mm and aerator with flow regulator 3.0 l/min |
|                                                                                |

| pout projection | volume flow rate at 3 bar |
|-----------------|---------------------------|
| .95 mm          | 0.1 l/s                   |
| 135 mm          | 0.1 l/s                   |
| 255 mm          | 0.1 l/s                   |
| L35 mm          | 0.05 l/s                  |
| .95 mm          | 0.05 l/s                  |
| 255 mm          | 0.05 l/s                  |

#### Technical Data

| with backflow preventer        |  |  |  |  |
|--------------------------------|--|--|--|--|
| calculation flow rate cold wat |  |  |  |  |
| calculation flow rate hot wate |  |  |  |  |
| compatible A3000 open          |  |  |  |  |
| depressurised                  |  |  |  |  |
| with filter                    |  |  |  |  |
| adjustable flow time           |  |  |  |  |
| functional principle           |  |  |  |  |
| hygiene flushing               |  |  |  |  |
| diameter nominal               |  |  |  |  |
| inlet size                     |  |  |  |  |
| Locking mechanism              |  |  |  |  |
| material fitting               |  |  |  |  |
| maximum flow time              |  |  |  |  |
| minimum flow pressure          |  |  |  |  |
| minimum flow time              |  |  |  |  |
| type of mixing                 |  |  |  |  |

| yes                 |     |  |  |
|---------------------|-----|--|--|
| 0.07 l/s            |     |  |  |
| 0.07 l/s            |     |  |  |
| no                  |     |  |  |
| no                  |     |  |  |
| yes                 |     |  |  |
| yes                 |     |  |  |
| hydraulic self-clos | ing |  |  |
| no                  |     |  |  |
| DN 15               |     |  |  |
| G 1/2 B             |     |  |  |
| Top section, ceram  | iic |  |  |
| brass-look          |     |  |  |
| 35 Seconds          |     |  |  |
| 0.5 bar             |     |  |  |
| 5 Seconds           |     |  |  |

# **Modell-Linie: F5S | F5SM1010** Taps | Self closing taps

| Pop-up waste set          | no                   |  |  |
|---------------------------|----------------------|--|--|
| with rosettes/cover plate | yes                  |  |  |
| protective shutdown       | no                   |  |  |
| sound insulation          | no                   |  |  |
| Spout                     | rotating, bottom     |  |  |
| spout projection          | 255 mm               |  |  |
| surface finish fitting    | chromed              |  |  |
| surface treatment fitting | polished             |  |  |
| temperature limit         | yes                  |  |  |
| thermal disinfection      | no                   |  |  |
| type of mounting          | wall mounting        |  |  |
| type of operation         | manual operation     |  |  |
| type of tap               | bib tap              |  |  |
| volume flow rate at 3 bar | 0.05 l/s             |  |  |
| water connection          | S-connections        |  |  |
| Accent colour             | none                 |  |  |
| Basic colour              | chrome-look (glossy) |  |  |
|                           |                      |  |  |