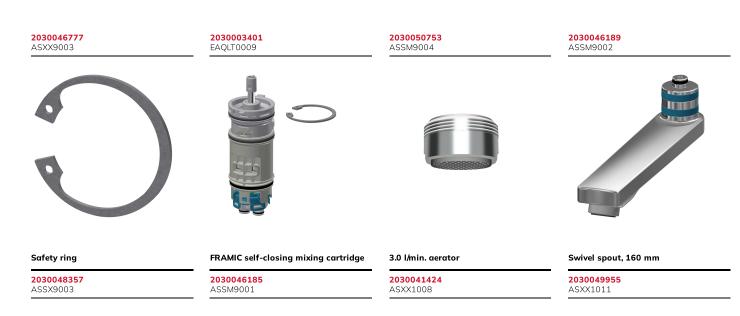

**KWC** F5S-Mix Self-closing wall-mounted mixer

### Modell-Linie: F5S | F5SM1010

Taps | Self closing taps

| KWC-No.                                                                        |
|--------------------------------------------------------------------------------|
| <b>2030032992</b><br>Projection 195 mm                                         |
| <b>2030032991</b><br>Projection 135 mm                                         |
| <b>2030032993</b><br>Projection 255 mm                                         |
| 2030040314<br>with projection 135 mm and aerator with flow regulator 3.0 l/min |
| 2030040316<br>with projection 195 mm and aerator with flow regulator 3.0 l/min |
| 2030040317<br>with projection 255 mm and aerator with flow regulator 3.0 l/min |
|                                                                                |

F5S mix self-closing wall-mounted mixer DN 15 as single-mixer tap for wall mounting with lockable swivelling spout, for sanitary facilities. FRAMIC self-closing mixing cartridge, hydraulically controlled, low-maintenance and stagnation-free, with ceramic disc technology, self-closing, flow pressure-independent due to mediumseparated design. Stepless adjustment of flow duration. With

adjustable, tum-proof temperature stop. Connects to hot and cold water. All-metal construction, high-polished chromium-plated brass. Aerator with an integrated flow regulator 3.0 *l/*min. With adjustable and lockable connections with backflow preventer and strainers, completely covered with depth-adjustable screw rosettes. Projection 255 mm.