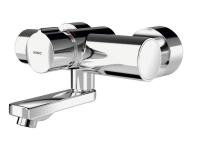

**KWC** F5S-Mix Self-closing wall-mounted mixer

F5S mix self-closing wall-mounted mixer DN 15 as single-mixer tap for wall mounting with lockable swivelling spout, for sanitary facilities. FRAMIC self-closing mixing cartridge, hydraulically controlled, low-maintenance and stagnation-free, with ceramic disc technology, self-closing, flow pressure-independent due to mediumseparated design. Stepless adjustment of flow duration. With

adjustable, tum-proof temperature stop. Connects to hot and cold water. All-metal construction, high-polished chromium-plated brass. Aerator with an integrated flow regulator 3.0 *l/*min. With adjustable and lockable connections with backflow preventer and strainers, completely covered with depth-adjustable screw rosettes. Projection 255 mm.