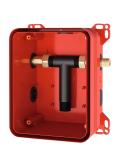

## KWC

R3 KWC system box for in-wall mixers

## KWC-No.

2030040479

R3 KWC system box for in-wall mixers

R3 basic installation kit for in-wall mounting of finished installation kits DN 15 with mixing unit, for sanitary facilities. For connection to hot and cold water. KWC system box made of plastic, 174 x 225

mm, with connection screws, shell protection, flush connector for flushing, and leak test.