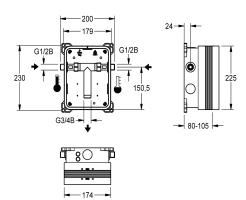

## KWC-No.

2030040479

R3 KWC system box for in-wall mixers

R3 basic installation kit for in-wall mounting of finished installation kits DN 15 with mixing unit, for sanitary facilities. For connection to hot and cold water. KWC system box made of plastic, 174 x 225

mm, with connection screws, shell protection, flush connector for flushing, and leak test.

#### Technical Data

| barrier-free                 |  |
|------------------------------|--|
| Built-in fitting model       |  |
| diameter nominal             |  |
| material                     |  |
| minimum wall thickness       |  |
| type of mixing               |  |
| position of power connection |  |
| type                         |  |
| type of mounting             |  |

| washing                       |  |
|-------------------------------|--|
| no                            |  |
| Built-in section              |  |
| DN 15                         |  |
| synthetic                     |  |
| 80 mm                         |  |
| with thermostat / mixer       |  |
| from top                      |  |
| for built-in with box         |  |
| in-wall installation with box |  |