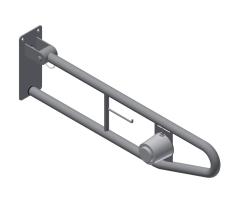

#### KWC-No.

**2030040945**Dimensions 100 x 250 x 850 mm (W x H x D)

Foldable grab rail with flushing button for wall mounting, stainless steel, surface satin finished, rough polishing for better surface feel, 32 mm pipe diameter, material thickness 1.2 mm, integrated toilet roll holder, pneumatic flush button in front area, flush button optional on right or left side, prevention against unmeant folding, gum rubber stop absorber, 4 mm thick mounting plate with three fixing holes,

included flushing mechanism contains 2 m pneumatic tube and set for assembling to Geberit cistern, includes stainless steel screws and dowels.

Dimensions  $100 \times 250 \times 850 \text{ mm} (W \times H \times D)$ 