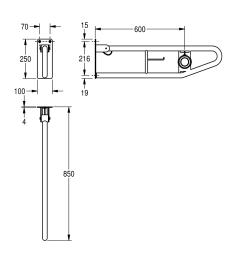

#### KWC-No.

**2030040945**Dimensions 100 x 250 x 850 mm (W x H x D)

Foldable grab rail with flushing button for wall mounting, stainless steel, surface satin finished, rough polishing for better surface feel, 32 mm pipe diameter, material thickness 1.2 mm, integrated toilet roll holder, pneumatic flush button in front area, flush button optional on right or left side, prevention against unmeant folding, gum rubber stop absorber, 4 mm thick mounting plate with three fixing holes,

included flushing mechanism contains 2 m pneumatic tube and set for assembling to Geberit cistern, includes stainless steel screws and dowels.

Dimensions  $100 \times 250 \times 850 \text{ mm} (W \times H \times D)$ 

### Technical Data

| back                    | no                             |
|-------------------------|--------------------------------|
| bending angle           | 180 Degree                     |
| colour                  | no colour                      |
| number of fixing points | 1                              |
| hidden fixing           | no                             |
| hinged                  | yes                            |
| material                | stainless steel                |
| material code           | 1.4301 Chrome Nickel steel V2A |
| material thickness      | 1.2 mm                         |
| overall depth           | 850 mm                         |
| overall height          | 249 mm                         |
| overall width           | 100 mm                         |
| pipe diameter           | 32 mm                          |
| surface finish          | satin finished                 |
|                         |                                |