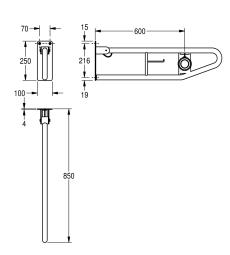

### KWC-No.

**2030040945**Dimensions 100 x 250 x 850 mm (W x H x D)

Foldable grab rail with flushing button for wall mounting, stainless steel, surface satin finished, rough polishing for better surface feel, 32 mm pipe diameter, material thickness 1.2 mm, integrated toilet roll holder, pneumatic flush button in front area, flush button optional on right or left side, prevention against unmeant folding, gum rubber stop absorber, 4 mm thick mounting plate with three fixing holes,

included flushing mechanism contains 2 m pneumatic tube and set for assembling to Geberit cistern, includes stainless steel screws and dowels.

Dimensions  $100 \times 250 \times 850 \text{ mm} (W \times H \times D)$ 

## Technical Data

| back                    | no                             |
|-------------------------|--------------------------------|
| bending angle           | 180 Degree                     |
| colour                  | No colour                      |
| number of fixing points | 1                              |
| hidden fixing           | no                             |
| hinged                  | yes                            |
| material                | stainless steel                |
| material code           | 1.4301 Chrome Nickel steel V2A |
| material thickness      | 1.2 mm                         |
| overall depth           | 850 mm                         |
| overall height          | 249 mm                         |
| overall width           | 100 mm                         |
| pipe diameter           | 32 mm                          |
| surface finish          | satin finished                 |
| •                       |                                |