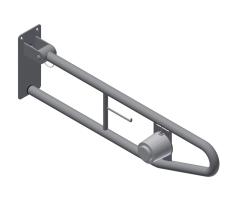

### KWC-No.

**2030040945**Dimensions 100 x 250 x 850 mm (W x H x D)

Foldable grab rail with flushing button for wall mounting, stainless steel, surface satin finished, rough polishing for better surface feel, 32 mm pipe diameter, material thickness 1.2 mm, integrated toilet roll holder, pneumatic flush button in front area, flush button optional on right or left side, prevention against unmeant folding, gum rubber stop absorber, 4 mm thick mounting plate with three fixing holes,

included flushing mechanism contains 2 m pneumatic tube and set for assembling to Geberit cistern, includes stainless steel screws and dowels.

Dimensions  $100 \times 250 \times 850 \text{ mm} (W \times H \times D)$ 