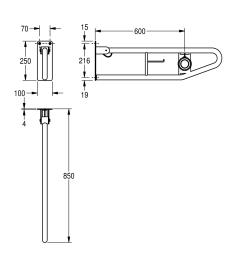

### KWC-No.

**2030040945**Dimensions 100 x 250 x 850 mm (W x H x D)

Foldable grab rail with flushing button for wall mounting, stainless steel, surface satin finished, rough polishing for better surface feel, 32 mm pipe diameter, material thickness 1.2 mm, integrated toilet roll holder, pneumatic flush button in front area, flush button optional on right or left side, prevention against unmeant folding, gum rubber stop absorber, 4 mm thick mounting plate with three fixing holes,

included flushing mechanism contains 2 m pneumatic tube and set for assembling to Geberit cistern, includes stainless steel screws and dowels.

Dimensions  $100 \times 250 \times 850 \text{ mm} (W \times H \times D)$ 

## Technical Data

| back                    | no                             |
|-------------------------|--------------------------------|
| bending angle           | 180 Degree                     |
| colour                  | No colour                      |
| number of fixing points | 1                              |
| hidden fixing           | no                             |
| hinged                  | yes                            |
| material                | stainless steel                |
| material code           | 1.4301 Chrome Nickel steel V2A |
| material thickness      | 1.2 mm                         |
| overall depth           | 850 mm                         |
| overall height          | 249 mm                         |
| overall width           | 100 mm                         |
| pipe diameter           | 32 mm                          |
| surface finish          | satin finished                 |
|                         |                                |