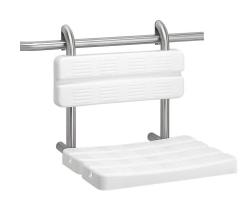

#### 2030041144

CONTINA hanging shower seat, stainless steel main frame, seating and backrest are white battens made from polyethylene, recommended to hang on a contina grab rail, with anti theft device

to secure the seat on the rail.

Dimensions  $484 \times 460 \times 508 \text{ mm} (W \times H \times D)$ 