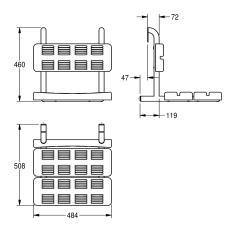

to secure the seat on the rail.

Dimensions  $484 \times 460 \times 508 \text{ mm} (W \times H \times D)$ 

| yes                            |  |
|--------------------------------|--|
| 0 Degree                       |  |
| white                          |  |
| no                             |  |
| no                             |  |
| stainless steel                |  |
| 1.4301 Chrome Nickel steel V2A |  |
| 1.2 mm                         |  |
| 110 Kilogram                   |  |
| 508 mm                         |  |
| 460 mm                         |  |
| 484 mm                         |  |
| 32 mm                          |  |
| satin finished                 |  |
| catch                          |  |
| showerseat                     |  |
| hook mounting                  |  |