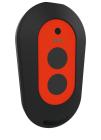

## **Optional Accessories**

Bidirectional remote control for electronical fittings F3 and F5

2030036654 ACEX9005

1

1

piece

CR-P2 Lithium battery 6V

2-button remote control for fittings F3 and F5