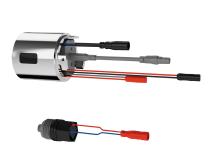

### KWC-No.

| 2030041162     |
|----------------|
|                |
| Lluccione unit |
| Hygiene unit   |
|                |

Hygiene unit for F5S-Therm self-closing thermostatic wall mixers for sanitary and shower facilities, for performing of an automatic hygiene flushing and storage of statistical data. Housing adapter including sensor with control electronics and 6 V lithium battery (CR- P2) as well as solenoid valve cartridge. Activated water hygiene flushing (30 s), fixed interval time 24 hours and saving of statistical data. With option for parameterization and communication via optional, bidirectional remote control.