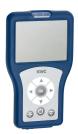

## **Optional Accessories**

Bidirectional remote control for electronical fittings F3 and F5

2030036654 ACEX9005

1

1

piece

CR-P2 Lithium battery 6V

2-button remote control for fittings F3 and F5