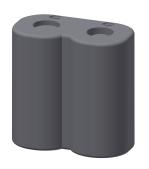

### KWC-No.

| 2030041162     |
|----------------|
|                |
| Lluccione unit |
| Hygiene unit   |
|                |

Hygiene unit for F5S-Therm self-closing thermostatic wall mixers for sanitary and shower facilities, for performing of an automatic hygiene flushing and storage of statistical data. Housing adapter including sensor with control electronics and 6 V lithium battery (CR- P2) as well as solenoid valve cartridge. Activated water hygiene flushing (30 s), fixed interval time 24 hours and saving of statistical data. With option for parameterization and communication via optional, bidirectional remote control.