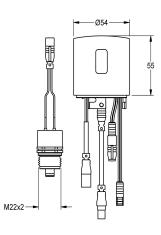

### KWC-No.

| 2030041162     |
|----------------|
|                |
| Lluccione unit |
| Hygiene unit   |
|                |

Hygiene unit for F5S-Therm self-closing thermostatic wall mixers for sanitary and shower facilities, for performing of an automatic hygiene flushing and storage of statistical data. Housing adapter including sensor with control electronics and 6 V lithium battery (CR- P2) as well as solenoid valve cartridge. Activated water hygiene flushing (30 s), fixed interval time 24 hours and saving of statistical data. With option for parameterization and communication via optional, bidirectional remote control.