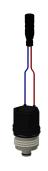

### 2030041162

Hygiene unit

Hygiene unit for F5S-Therm self-closing thermostatic wall mixers for sanitary and shower facilities, for performing of an automatic hygiene flushing and storage of statistical data. Housing adapter including sensor with control electronics and 6 V lithium battery (CR- P2) as well as solenoid valve cartridge. Activated water hygiene flushing (30 s), fixed interval time 24 hours and saving of statistical data. With option for parameterization and communication via optional, bidirectional remote control.