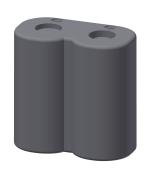

hing and storage of statistical data. Housing adapter including sensor with control electronics and 6 V lithium battery (CR- P2) as well as solenoid valve cartridge. Activated water hygiene flushing (30 s), fixed interval time 24 hours and saving of statistical data. With option for parameterization and communication via optional, bidirectional remote control.

# Technical Data

number of batteries quantity quantity uom type of batteries

1 piece CR-P2 Lithium battery 6V







## **Optional Accessories**





Bidirectional remote control for electronical fittings F3 and F5

2030036654 ACEX9005

2-button remote control for fittings F3 and F5

2030036849

ACEX9004

# **Spare Parts**



# **KWC**

Hygiene unit for F5S-Therm

Modell-Linie: F5 | ACST9001 Showers | Complementary parts showers









## Lithium battery 6 V

**2000104846** EPRTR0008

## **Battery compartment**

**3600002063** ACEX9023

## F5 Foil

**2030053034** ASET2010

## Solenoid valve cartridge

**2030045522** ACXX9002





## Sensor, ID 81/00001

**2030041485** ASLM9001

## Hexagonal socket wrench

**2030047722** ACEX9011