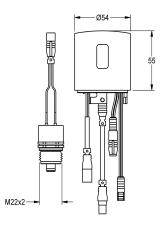

### 2030041162

Hygiene unit

Hygiene unit for F5S-Therm self-closing thermostatic wall mixers for sanitary and shower facilities, for performing of an automatic hygiene flushing and storage of statistical data. Housing adapter including sensor with control electronics and 6 V lithium battery (CR- P2) as well as solenoid valve cartridge. Activated water hygiene flushing (30 s), fixed interval time 24 hours and saving of statistical data. With option for parameterization and communication via optional, bidirectional remote control.