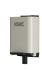

### **KWC**

Hygiene unit for F5S-Therm

### 2030041162

Hygiene unit

Hygiene unit for F5S-Therm self-closing thermostatic wall mixers for sanitary and shower facilities, for performing of an automatic hygiene flushing and storage of statistical data. Housing adapter including sensor with control electronics and 6 V lithium battery (CR- P2) as well as solenoid valve cartridge. Activated water hygiene flushing (30 s), fixed interval time 24 hours and saving of statistical data. With option for parameterization and communication via optional, bidirectional remote control.