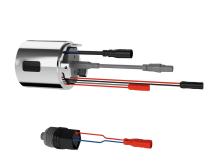

### 2030041162

Hygiene unit

Hygiene unit for F5S-Therm self-closing thermostatic wall mixers for sanitary and shower facilities, for performing of an automatic hygiene flushing and storage of statistical data. Housing adapter including sensor with control electronics and 6 V lithium battery (CR- P2) as well as solenoid valve cartridge. Activated water hygiene flushing (30 s), fixed interval time 24 hours and saving of statistical data. With option for parameterization and communication via optional, bidirectional remote control.