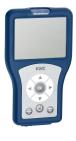

## **Optional Accessories**

Bidirectional remote control for electronical fittings F3 and F5

2030036654 ACEX9005

2-button remote control for fittings F3 and F5

2030036849

ACEX9004