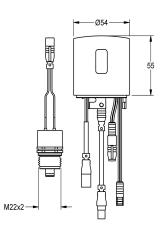

#### KWC-No.

| 2030041162     |
|----------------|
|                |
| Lluccione unit |
| Hygiene unit   |
|                |

Hygiene unit for F5S-Therm self-closing thermostatic wall mixers for sanitary and shower facilities, for performing of an automatic hygiene flushing and storage of statistical data. Housing adapter including sensor with control electronics and 6 V lithium battery (CR- P2) as well as solenoid valve cartridge. Activated water hygiene flushing (30 s), fixed interval time 24 hours and saving of statistical data. With option for parameterization and communication via optional, bidirectional remote control.