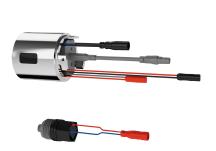

#### KWC-No.

| 2030041162     |
|----------------|
|                |
| Lluccione unit |
| Hygiene unit   |
|                |

Hygiene unit for F5S-Therm self-closing thermostatic wall mixers for sanitary and shower facilities, for performing of an automatic hygiene flushing and storage of statistical data. Housing adapter including sensor with control electronics and 6 V lithium battery (CR- P2) as well as solenoid valve cartridge. Activated water hygiene flushing (30 s), fixed interval time 24 hours and saving of statistical data. With option for parameterization and communication via optional, bidirectional remote control.