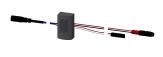

#### KWC-No.

| 2030041162     |
|----------------|
|                |
| Lluccione unit |
| Hygiene unit   |
|                |

Hygiene unit for F5S-Therm self-closing thermostatic wall mixers for sanitary and shower facilities, for performing of an automatic hygiene flushing and storage of statistical data. Housing adapter including sensor with control electronics and 6 V lithium battery (CR- P2) as well as solenoid valve cartridge. Activated water hygiene flushing (30 s), fixed interval time 24 hours and saving of statistical data. With option for parameterization and communication via optional, bidirectional remote control.