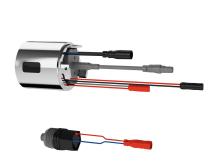

#### 2030041162

Hygiene unit

Hygiene unit for F5S-Therm self-closing thermostatic wall mixers for sanitary and shower facilities, for performing of an automatic hygiene flushing and storage of statistical data. Housing adapter including sensor with control electronics and 6 V lithium battery (CR-

P2) as well as solenoid valve cartridge. Activated water hygiene flushing (30 s), fixed interval time 24 hours and saving of statistical data. With option for parameterization and communication via optional, bidirectional remote control.