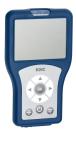

### **Optional Accessories**

Bidirectional remote control for electronical fittings F3 and F5

**2030036654** ACEX9005 2-button remote control for fittings F3 and F5

**2030036849** ACEX9004