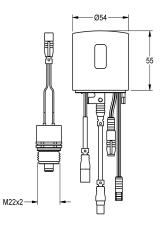

#### 2030041162

Hygiene unit

Hygiene unit for F5S-Therm self-closing thermostatic wall mixers for sanitary and shower facilities, for performing of an automatic hygiene flushing and storage of statistical data. Housing adapter including sensor with control electronics and 6 V lithium battery (CR-

P2) as well as solenoid valve cartridge. Activated water hygiene flushing (30 s), fixed interval time 24 hours and saving of statistical data. With option for parameterization and communication via optional, bidirectional remote control.