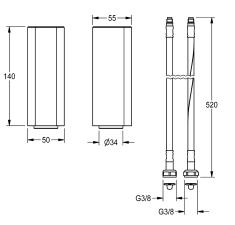

## кwс

Socket for increasing the tap body by 140 mm

**Modell-Linie: F5 | ACSX1001** Taps | Complementary parts taps

Socket for heightening of fitting housing at 140 mm, for F5S self-closing pillar taps and pillar mixer. Polished chromium-plated