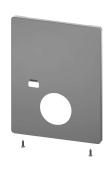

# KWC-No.

2030041526

Hygiene unit including 6 V lithium battery

Hygiene unit for F5L single-lever mixers as in-wall mixer for shower facilities, for performing of automatic hygiene flushing and programcontrolled thermal disinfection (additional bypass solenoid cartridge necessary) and storage of statistical data. Stainless stell cover plate 190 x 245 mm including sensor with control electronics

# кwс

Hygiene unit for F5L single-lever in-wall mixer

Modell-Linie: F5 | ACLM2001 Showers | Complementary parts showers

Cover plate stainless steel

2030045819 ASLM2006

Solenoid valve cartridge

2030003033 EAQFU0001