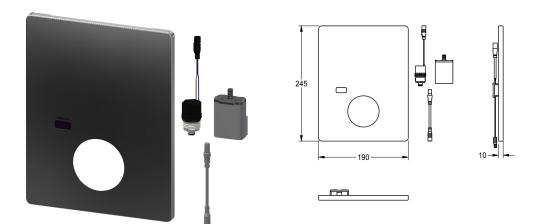

# KWC-No.

2030041526

Hygiene unit including 6 V lithium battery

Hygiene unit for F5L single-lever mixers as in-wall mixer for shower facilities, for performing of automatic hygiene flushing and programcontrolled thermal disinfection (additional bypass solenoid cartridge necessary) and storage of statistical data. Stainless stell cover plate 190 x 245 mm including sensor with control electronics

and 6 V lithium battery (CR-P2) as well as solenoid valve cartridge. Activated water hygiene flushing (30 s), fixed interval time 24 hours and saving of statistical data. With option for parameterization and communication via optional, bidirectional remote control.

# кwс

Hygiene unit for F5L single-lever in-wall mixer

Modell-Linie: F5 | ACLM2001 Showers | Complementary parts showers

Cover plate stainless steel

2030045819 ASLM2006

Solenoid valve cartridge

2030003033 EAQFU0001

Lithium battery 6 V

2000104846 EPRTR0008

Sensor, ID 81/00001

**2030041484** ASLM2001