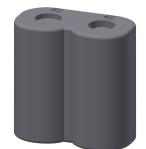

# кwс

Hygiene unit for F5L single-lever in-wall mixer

Modell-Linie: F5 | ACLM2001 Showers | Complementary parts showers

Cover plate stainless steel

2030045819 ASLM2006

Solenoid valve cartridge

2030003033 EAQFU0001