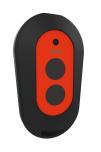

### **Optional Accessories**

Bidirectional remote control for electronical fittings F3 and F5

2030036654 ACEX9005

2-button remote control for fittings F3 and F5

2030036849 ACEX9004

2030003033 EAQFU0001