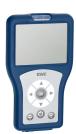

### **Optional Accessories**

Bidirectional remote control for electronical fittings F3 and F5

2030036654 ACEX9005

2-button remote control for fittings F3 and F5

2030036849 ACEX9004

2030003033 EAQFU0001