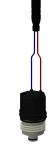

# кwс

Hygiene unit for F5L single-lever in-wall mixer

Modell-Linie: F5 | ACLM2001 Showers | Complementary parts showers

Cover plate stainless steel

2030045819 ASLM2006

Solenoid valve cartridge

2030003033 EAQFU0001