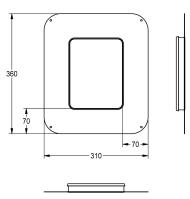

## KWC-No.

2030041606 Sliding adhesive flange

Sliding adhesive flange, continuously-adjustable, with form-closed, flexible, 70 mm wide sealing collar. Sealing collar made of water-tight, permanently-elastic, alkali-resistant, and crack-bridging

thermoplastic elastomer with polypropylene fleece for connecting to compound seals in dry and wet construction.