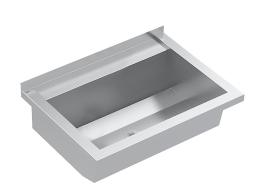

## **KWC** PLANOX Wash trough with tap ledge

# **2030043797** Length 3000 mm

PLANOX seamless welded washtrough for wall mounting, chromium steel, surface high-polished, material thickness of washtrough 0.8 mm/ side panels 1.2 mm, side panels with integrated wall brackets, lowered tap ledge 80 mm, without tap holes or overflow, 40 mm rear upstand, central waste, G 1 1/2 B

### overall width

600 mm

800 mm

1,600 mm

3,000 mm

strainer waste, includes mounting materials. For a length of 1800  $\,$ mm or more, an additional bracket is supplied. Special lengths are available on request.