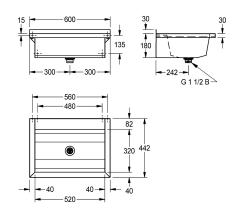

Dimensions  $600 \times 210 \times 442 \text{ mm} (W \times H \times D)$ 

### Technical Data

| recillical Data       |  |
|-----------------------|--|
| splash back height    |  |
| bowl - bowl height    |  |
| bowl - depth          |  |
| bowl - width          |  |
| material              |  |
| material code         |  |
| number of waste holes |  |
| overall depth         |  |
| overall height        |  |
| overall width         |  |
| rear upstand          |  |
| splash back           |  |
| surface finish        |  |
| tap ledge             |  |
| type of mounting      |  |
| type of waste kit     |  |
| waste hole position   |  |
| waste hole projection |  |
| waste kit included    |  |

| 30 mm              |  |
|--------------------|--|
| 180 mm             |  |
| 320 mm             |  |
| 520 mm             |  |
| stainless steel    |  |
| 1.4016 Chromesteel |  |
| 1                  |  |
| 442 mm             |  |
| 210 mm             |  |
| 500 mm             |  |
| no                 |  |
| optional           |  |
| nigh polished      |  |
| /es                |  |
| wall mounting      |  |
| perforated waste   |  |
| centre             |  |
| 242 mm             |  |
| ves                |  |
|                    |  |