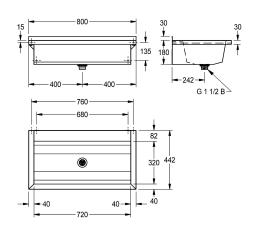

### overall width

800 mm

strainer waste, includes mounting materials. For a length of 1800 mm or more, an additional bracket is supplied. Special lengths are available on request.

Dimensions  $800 \times 210 \times 442 \text{ mm} (W \times H \times D)$ 

#### **Technical Data**

| splash back height    |  |
|-----------------------|--|
| bowl - bowl height    |  |
| bowl - depth          |  |
| bowl - width          |  |
| material              |  |
| material code         |  |
| number of waste holes |  |
| overall depth         |  |
| overall height        |  |
| overall width         |  |
| rear upstand          |  |
| splash back           |  |
| surface finish        |  |
| tap ledge             |  |
| type of mounting      |  |
| type of waste kit     |  |
| waste hole position   |  |
| waste hole projection |  |
| waste kit included    |  |

| 30 mm              |  |
|--------------------|--|
| 180 mm             |  |
| 320 mm             |  |
| 720 mm             |  |
| stainless steel    |  |
| 1.4016 Chromesteel |  |
| 1                  |  |
| 442 mm             |  |
| 210 mm             |  |
| 800 mm             |  |
| no                 |  |
| optional           |  |
| high polished      |  |
| yes                |  |
| wall mounting      |  |
| perforated waste   |  |
| centre             |  |
| 242 mm             |  |
| yes                |  |