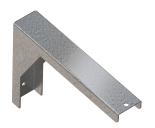

## **Optional Accessories**

# **KWC** PLANOX Wash trough

Modell-Linie: PLANOX | PL8TCS Washbasins & Washtroughs | Washtroughs

Bracket for PLANOX washtroughs

SATURN set of towel rails

**2030043812** PL18SU

**2030046200** TB80