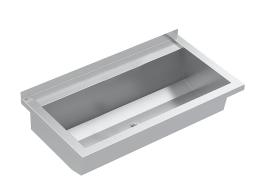

### **KWC** PLANOX Wash trough

### Modell-Linie: PLANOX | PL8TCS

Washbasins & Washtroughs | Washtroughs

### KWC-No.

#### 2030043792

Length 800 mm

PLANOX seamless welded washtrough for wall mounting, chromium steel, surface high polished, material thickness of washtrough 0.8 mm/side panels 1.2 mm, side panels with integrated wall brackets, lowered tap ledge 80 mm, without tap holes or overflow, 40 mm rear upstand, central waste, G 1 1/2 B

### overall width

800 mm

strainer waste, includes mounting materials. For a length of 1800 mm or more, an additional bracket is supplied. Special lengths are available on request.

Dimensions  $800 \times 210 \times 442 \text{ mm} (W \times H \times D)$ 