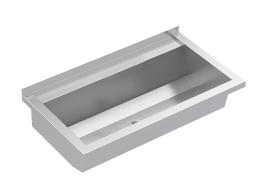

### **KWC** PLANOX Wash trough

### Modell-Linie: PLANOX | PL8TCS

Washbasins & Washtroughs | Washtroughs

#### 2030043792

Length 800 mm

PLANOX seamless welded washtrough for wall mounting, chromium steel, surface high polished, material thickness of washtrough 0.8 mm/side panels 1.2 mm, side panels with integrated wall brackets, lowered tap ledge 80 mm, without tap holes or overflow, 40 mm rear upstand, central waste, G 1 1/2 B

### overall width

800 mm

strainer waste, includes mounting materials. For a length of 1800 mm or more, an additional bracket is supplied. Special lengths are available on request.

Dimensions  $800 \times 210 \times 442 \text{ mm} (W \times H \times D)$ 