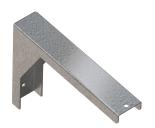

## **Optional Accessories**

# **KWC** PLANOX Wash trough

Modell-Linie: PLANOX | PL8TCS Washbasins & Washtroughs | Washtroughs

Bracket for PLANOX washtroughs

SATURN set of towel rails

**2030043812** PL18SU

**2030046200** TB80