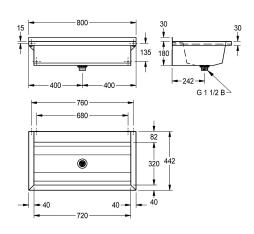

### overall width

800 mm

strainer waste, includes mounting materials. For a length of 1800 mm or more, an additional bracket is supplied. Special lengths are available on request.

Dimensions  $800 \times 210 \times 442 \text{ mm} (W \times H \times D)$ 

#### **Technical Data**

| splash back height    |  |
|-----------------------|--|
| bowl - bowl height    |  |
| bowl - depth          |  |
| bowl - width          |  |
| material              |  |
| material code         |  |
| number of waste holes |  |
| overall depth         |  |
| overall height        |  |
| overall width         |  |
| rear upstand          |  |
| splash back           |  |
| surface finish        |  |
| tap ledge             |  |
| type of mounting      |  |
| type of waste kit     |  |
| waste hole position   |  |
| waste hole projection |  |
| waste kit included    |  |

| 30 mm              |  |
|--------------------|--|
| 180 mm             |  |
| 320 mm             |  |
| 720 mm             |  |
| stainless steel    |  |
| 1.4016 Chromesteel |  |
| 1                  |  |
| 442 mm             |  |
| 210 mm             |  |
| 800 mm             |  |
| no                 |  |
| optional           |  |
| high polished      |  |
| yes                |  |
| wall mounting      |  |
| perforated waste   |  |
| centre             |  |
| 242 mm             |  |
| yes                |  |