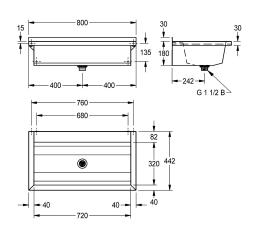

### **Technical Data**

| splash back height    |  |
|-----------------------|--|
| bowl - bowl height    |  |
| bowl - depth          |  |
| bowl - width          |  |
| material              |  |
| material code         |  |
| number of waste holes |  |
| overall depth         |  |
| overall height        |  |
| overall width         |  |
| rear upstand          |  |
| splash back           |  |
| surface finish        |  |
| tap ledge             |  |
| type of mounting      |  |
| type of waste kit     |  |
| waste hole position   |  |
| waste hole projection |  |
| waste kit included    |  |

| 30 mm              |  |
|--------------------|--|
| 180 mm             |  |
| 320 mm             |  |
| 720 mm             |  |
| stainless steel    |  |
| 1.4016 Chromesteel |  |
| 1                  |  |
| 442 mm             |  |
| 210 mm             |  |
| 800 mm             |  |
| no                 |  |
| optional           |  |
| high polished      |  |
| yes                |  |
| wall mounting      |  |
| perforated waste   |  |
| centre             |  |
| 242 mm             |  |
| yes                |  |