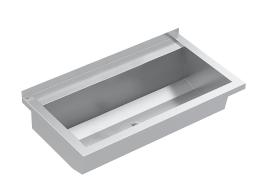

#### 2030043792

Length 800 mm

PLANOX seamless welded washtrough for wall mounting, chromium steel, surface high polished, material thickness of washtrough 0.8 mm/side panels 1.2 mm, side panels with integrated wall brackets, lowered tap ledge 80 mm, without tap holes or overflow, 40 mm rear upstand, central waste, G 1 1/2 B

## overall width

800 mm

strainer waste, includes mounting materials. For a length of 1800 mm or more, an additional bracket is supplied. Special lengths are available on request.

Dimensions  $800 \times 210 \times 442 \text{ mm} (W \times H \times D)$ 