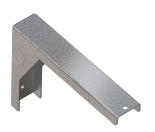

|
| type of mounting      |  |
| type of waste kit     |  |
| waste hole position   |  |
| waste hole projection |  |
| waste kit included    |  |

| 30 mm              |  |
|--------------------|--|
| 180 mm             |  |
| 320 mm             |  |
| 720 mm             |  |
| stainless steel    |  |
| 1.4016 Chromesteel |  |
| 1                  |  |
| 442 mm             |  |
| 210 mm             |  |
| 800 mm             |  |
| no                 |  |
| optional           |  |
| high polished      |  |
| yes                |  |
| wall mounting      |  |
| perforated waste   |  |
| centre             |  |
| 242 mm             |  |
| yes                |  |

## **Optional Accessories**



# **KWC** PLANOX Wash trough

Modell-Linie: PLANOX | PL8TCS Washbasins & Washtroughs | Washtroughs





## Bracket for PLANOX washtroughs

**2030043812** PL18SU

## SATURN set of towel rails

**2030046200** TB80