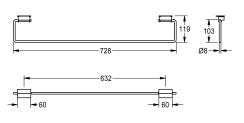

## overall width

478 mm

728 mm

necessary, includes mounting material.

Dimensions 728 x 119 mm (W x H)

# **Technical Data**

| material           |
|--------------------|
| material code      |
| material thickness |
| overall height     |
| overall width      |
| pipe diameter      |
| surface finish     |
| type of fixing     |
| type of mounting   |
|                    |

| stainless steel                |
|--------------------------------|
| 1.4301 Chrome Nickel steel V2A |
| 8 mm                           |
| 119 mm                         |
| 728 mm                         |
| 8 mm                           |
| satin finished                 |
| glue                           |
| mounted on product             |