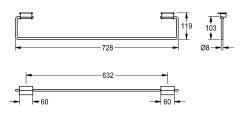

### KWC-No.

2000101452 SATURN towel rail, dimensions 478 x 119 mm (W x H)

**2030046200** Width 728 mm

Towel rail for KWC washtroughs, stainless steel, surface satin finished, material thickness 8 mm (d), for mounting underneath front edge, rail is flexible and retrofittable, one set per wash place

### Technical Data

| material           | stainless s  |
|--------------------|--------------|
| material code      | 1.4301 Ch    |
| material thickness | 8 mm         |
| overall height     | 119 mm       |
| overall width      | 728 mm       |
| pipe diameter      | 8 mm         |
| surface finish     | satin finish |
| type of fixing     | glue         |
| type of mounting   | mounted o    |
|                    |              |

## overall width

478 mm

728 mm

necessary, includes mounting material.

Dimensions 728 x 119 mm (W x H)

| stainless steel               |          |  |
|-------------------------------|----------|--|
| 1.4301 Chrome Nickel steel V2 | <b>\</b> |  |
| 8 mm                          |          |  |
| 119 mm                        |          |  |
| 728 mm                        |          |  |
| 8 mm                          |          |  |
| satin finished                |          |  |
| glue                          |          |  |
| mounted on product            |          |  |