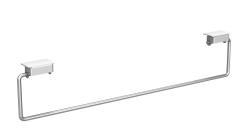

# **KWC** SATURN Set of towel rails

### KWC-No.

2000101452 SATURN towel rail, dimensions 478 x 119 mm (W x H)

**2030046200** Width 728 mm

Towel rail for KWC washtroughs, stainless steel, surface satin finished, material thickness 8 mm (d), for mounting underneath front edge, rail is flexible and retrofittable, one set per wash place