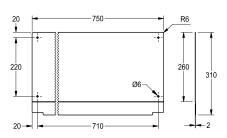

Dimensions 750 x 310 x 2 mm (W x H x D)

## Technical Data

| material thickness overall depth overall height |  |
|-------------------------------------------------|--|
|                                                 |  |
| overall height                                  |  |
|                                                 |  |
| overall width                                   |  |
| surface finish                                  |  |
| type of mounting                                |  |

| stainless steel |  |  |
|-----------------|--|--|
| 0.8 mm          |  |  |
| 2 mm            |  |  |
| 310 mm          |  |  |
| 750 mm          |  |  |
| satin finished  |  |  |
| wall mounting   |  |  |