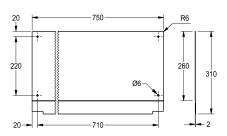

Dimensions 750 x 310 x 2 mm (W x H x D)

## Technical Data

| material           |  |  |
|--------------------|--|--|
| material thickness |  |  |
| overall depth      |  |  |
| overall height     |  |  |
| overall width      |  |  |
| surface finish     |  |  |
| type of mounting   |  |  |

| stainless steel |  |
|-----------------|--|
| 0.8 mm          |  |
| 2 mm            |  |
| 310 mm          |  |
| 750 mm          |  |
| satin finished  |  |
| wall mounting   |  |