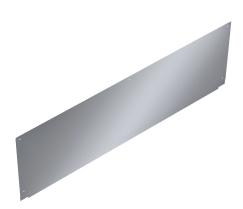

## KWC-No.

2030047341 Splashback made of chromium nickel steel height 310 mm

Splashback, chromium nickel steel, satin finish, material thickness 0.8 mm, suitable for BS313N, BS314N and BS315N, including mounting material.

Dimensions 750 x 310 x 2 mm (W x H x D)