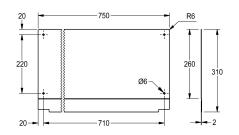

Dimensions 750 x 310 x 2 mm (W x H x D)

### Technical Data

| material           | stainless steel |
|--------------------|-----------------|
| material thickness | 0.8 mm          |
| overall depth      | 2 mm            |
| overall height     | 310 mm          |
| overall width      | 750 mm          |
| surface finish     | satin finished  |
| type of mounting   | wall mounting   |