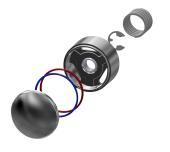

#### **Spare Parts**

O-Ring, red

**2030042961** ASSV2002

**2030042962** ASSV2003

Push cap

**2030042960** ASSV2001

Functional part

**2000104372** ETAPS0001