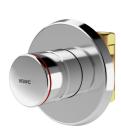

## **KWC**

F3S self-closing gate valve

# Modell-Linie: F3S | F3SV1003 Taps | Self closing taps

#### 2030048760

F3S self-closing DN 15 shower valve for wall mounting with noise-reducing styrene cladding. Self-closing hydraulically controlled functional part with a piston-free design, and continuously adjustable flow duration. For connection to pre-mixed hot water or

cold water. Housing includes shuttle valve position, with interior thread G 1/2, visible parts made of high-polished chrome-plated brass. With rosette, depth adjustability 15 mm.