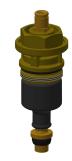

#### **Spare Parts**

O-Ring, red

**2030042961** ASSV2002

**2030042962** ASSV2003

Push cap

**2030042960** ASSV2001

Functional part

**2000104372** ETAPS0001

Valve seat DN 15

**2000104790** ESHOW0040

Push-on rosette

**2000104892** EAQLN0008

**2000106127** ZFITG0003

Hexagonal socket wrench

Valve seat key

**2000101454** AQRM967