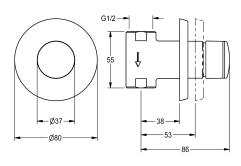

#### 2030048760

F3S self-closing DN 15 shower valve for wall mounting with noise-reducing styrene cladding. Self-closing hydraulically controlled functional part with a piston-free design, and continuously adjustable flow duration. For connection to pre-mixed hot water or

cold water. Housing includes shuttle valve position, with interior thread G 1/2, visible parts made of high-polished chrome-plated brass. With rosette, depth adjustability 15 mm.

### **Technical Data**

| recimical bata            |                                |
|---------------------------|--------------------------------|
| with backflow preventer   | no                             |
| Built-in fitting model    | Built-in + finishing section   |
| compatible A3000 open     | no                             |
| depressurised             | no                             |
| with filter               | no                             |
| adjustable flow time      | yes                            |
| functional principle      | hydraulic self-closing         |
| hygiene flushing          | no                             |
| diameter nominal          | DN 15                          |
| inlet size                | G 1/2                          |
| Locking mechanism         | Top section, non-ceramic       |
| material fitting          | brass-look                     |
| maximum flow time         | 20 Seconds                     |
| minimum flow pressure     | 1 bar                          |
| minimum flow time         | 5 Seconds                      |
| type of mixing            | no                             |
| Pop-up waste set          | no                             |
| with rosettes/cover plate | yes                            |
| protective shutdown       | no                             |
| sound insulation          | no                             |
| surface finish fitting    | chromed                        |
| surface treatment fitting | polished                       |
| temperature limit         | no                             |
| thermal disinfection      | no                             |
| type of mounting          | in-wall installation without b |
| type of operation         | manual operation               |
|                           |                                |