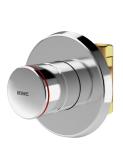

#### 2030048760

F3S self-closing DN 15 shower valve for wall mounting with noisereducing styrene cladding. Self-closing hydraulically controlled functional part with a piston-free design, and continuously adjustable flow duration. For connection to pre-mixed hot water or

cold water. Housing includes shuttle valve position, with interior thread G 1/2, visible parts made of high-polished chrome-plated brass. With rosette, depth adjustability 15 mm.