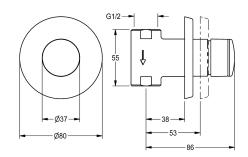

#### 2030048760

F3S self-closing DN 15 shower valve for wall mounting with noisereducing styrene cladding. Self-closing hydraulically controlled functional part with a piston-free design, and continuously adjustable flow duration. For connection to pre-mixed hot water or

cold water. Housing includes shuttle valve position, with interior thread G 1/2, visible parts made of high-polished chrome-plated brass. With rosette, depth adjustability 15 mm.

#### Technical Data

| with backflow preventer   | no                             |  |
|---------------------------|--------------------------------|--|
| Built-in fitting model    | Built-in + finishing section   |  |
| compatible A3000 open     | no                             |  |
| depressurised             | no                             |  |
| with filter               | no                             |  |
| adjustable flow time      | yes                            |  |
| functional principle      | hydraulic self-closing         |  |
| hygiene flushing          | no                             |  |
| dia meter nominal         | DN 15                          |  |
| inlet size                | G 1/2                          |  |
| Locking mechanism         | Top section, non-ceramic       |  |
| material fitting          | brass                          |  |
| maximum flow time         | 20 Seconds                     |  |
| minimum flow pressure     | 1 bar                          |  |
| minimum flow time         | 5 Seconds                      |  |
| type of mixing            | no                             |  |
| Pop-up waste set          | no                             |  |
| with rosettes/cover plate | yes                            |  |
| protective shutdown       | no                             |  |
| sound insulation          | no                             |  |
| surface finish fitting    | chromed                        |  |
| surface treatment fitting | polished                       |  |
| temperature limit         | no                             |  |
| thermal disinfection      | no                             |  |
| type of mounting          | in-wall installation without b |  |
| type of operation         | manual operation               |  |