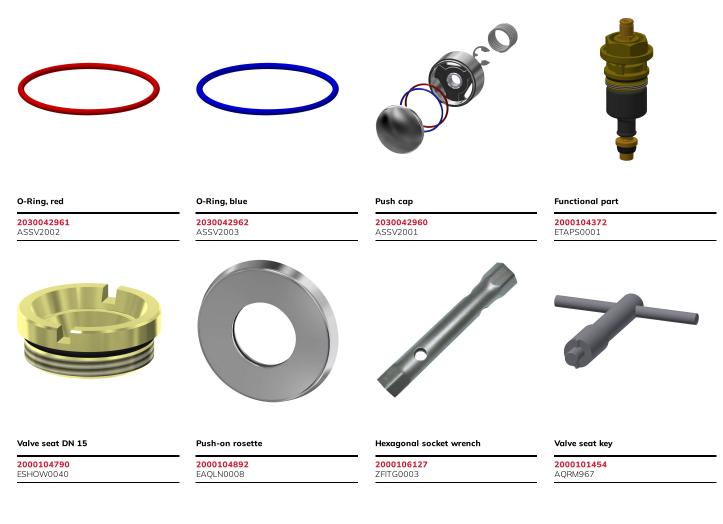

olished                       |  |
| temperature limit         | no                             |  |
| thermal disinfection      | no                             |  |
| type of mounting          | in-wall installation without b |  |
| type of operation         | manual operation               |  |



## кwс F3S self-closing gate valve

# **Modell-Linie: F3S | F3SV1003** Taps | Self closing taps

| type of tap               | in-wall tap                    |
|---------------------------|--------------------------------|
| volume flow rate at 3 bar | 0.05 <i>V</i> s                |
| water connection          | threaded connection (internal) |
| Accent colour             | none                           |
| Basic colour              | chrome-look (glossy)           |

#### **Spare Parts**