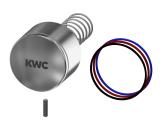

#### 2030049135

with anti-blocking system 2 (ABS2) for safety switch-off when actuated continuously

F3S self-closing DN 15 pillar tap for sanitary facilities. Self-closing cartridge, hydraulically controlled, self-closing, stepless adjustment of flow duration. With anti-blocking system 2 (ABS2) for safety

### protective shutdown

yes

switch-off when permanently active. For connection to pre-mixed hot water or cold water. High-polished, chrome-plated brass housing. Aerator with an integrated flow rate controller 3.0 l/min.

## Technical Data

| Technical Data            |                                |
|---------------------------|--------------------------------|
| with backflow preventer   | no                             |
| depressurised             | no                             |
| with filter               | no                             |
| adjustable flow time      | yes                            |
| functional principle      | hydraulic self-closing         |
| hygiene flushing          | no                             |
| diameter nominal          | DN 15                          |
| inlet size                | G 1/2 B                        |
| Locking mechanism         | Top section, non-ceramic       |
| material fitting          | brass                          |
| type of mixing            | no                             |
| Pop-up waste set          | no                             |
| with rosettes/cover plate | no                             |
| protective shutdown       | yes                            |
| Spout                     | fixed                          |
| surface finish fitting    | chromed                        |
| surface treatment fitting | polished                       |
| temperature limit         | no                             |
| thermal disinfection      | no                             |
| type of mounting          | tap hole                       |
| type of operation         | manual operation               |
| type of tap               | pillar tap                     |
| water connection          | threaded connection (external) |
| Accent colour             | none                           |
| Basic colour              | chrome-look (glossy)           |
|                           |                                |