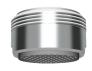

### protective shutdown

yes

switch-off when permanently active. For connection to pre-mixed hot water or cold water. High-polished, chrome-plated brass housing. Aerator with an integrated flow rate controller 3.0 l/min.

### **Spare Parts**

**Functional part** 

**2030049138** ASSV1005 Push cap

**2030052693** ASSX1005 Set screw M3x12

**2030052713** ASSX1006 3.0 I/min. aerator

**2030041424** ASXX1008