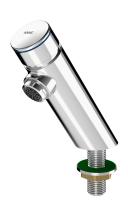

#### 2030049135

with anti-blocking system 2 (ABS2) for safety switch-off when actuated continuously

F3S self-closing DN 15 pillar tap for sanitary facilities. Self-closing cartridge, hydraulically controlled, self-closing, stepless adjustment of flow duration. With anti-blocking system 2 (ABS2) for safety

### protective shutdown

yes

switch-off when permanently active. For connection to pre-mixed hot water or cold water. High-polished, chrome-plated brass housing. Aerator with an integrated flow rate controller 3.0 l/min.