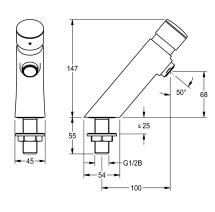

## Technical Data

| Technical Data            |                                |
|---------------------------|--------------------------------|
| with backflow preventer   | no                             |
| depressurised             | no                             |
| with filter               | no                             |
| adjustable flow time      | yes                            |
| functional principle      | hydraulic self-closing         |
| hygiene flushing          | no                             |
| diameter nominal          | DN 15                          |
| inlet size                | G 1/2 B                        |
| Locking mechanism         | Top section, non-ceramic       |
| material fitting          | brass                          |
| type of mixing            | no                             |
| Pop-up waste set          | no                             |
| with rosettes/cover plate | no                             |
| protective shutdown       | yes                            |
| Spout                     | fixed                          |
| surface finish fitting    | chromed                        |
| surface treatment fitting | polished                       |
| temperature limit         | no                             |
| thermal disinfection      | no                             |
| type of mounting          | tap hole                       |
| type of operation         | manual operation               |
| type of tap               | pillar tap                     |
| water connection          | threaded connection (external) |
| Accent colour             | none                           |
| Basic colour              | chrome-look (glossy)           |
|                           |                                |