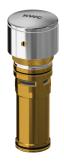

# **KWC** F3S Self-closing pillar tap

# Modell-Linie: F3S | F3SV1004

Taps | Self closing taps

#### 2030049135

with anti-blocking system 2 (ABS2) for safety switch-off when actuated continuously  $\,$ 

F3S self-closing DN 15 pillar tap for sanitary facilities. Self-closing cartridge, hydraulically controlled, self-closing, stepless adjustment of flow duration. With anti-blocking system 2 (ABS2) for safety

# protective shutdown

no yes

switch-off when permanently active. For connection to pre-mixed hot water or cold water. High-polished, chrome-plated brass housing. Aerator with an integrated flow rate controller 3.0 l/min.

| Technical Data            |               |
|---------------------------|---------------|
| with backflow preventer   | no            |
| depressurised             | no            |
| with filter               | no            |
| adjustable flow time      | yes           |
| functional principle      | hydraulic sel |
| hygiene flushing          | no            |
| diameter nominal          | DN 15         |
| inlet size                | G 1/2 B       |
| Locking mechanism         | Top section,  |
| material fitting          | brass         |
| type of mixing            | no            |
| Pop-up waste set          | no            |
| with rosettes/cover plate | no            |
| protective shutdown       | yes           |
| Spout                     | fixed         |
| surface finish fitting    | chromed       |
| surface treatment fitting | polished      |
| temperature limit         | no            |
| thermal disinfection      | no            |
| type of mounting          | tap hole      |
| type of operation         | manual oper   |
| type of tap               | pillartap     |
| water connection          | threaded cor  |
| Accent colour             | none          |