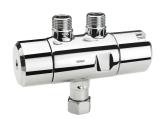

|
| DN 15                          |
| G 1/2 B                        |
| Top section, non-ceramic       |
| brass                          |
| no                             |
| no                             |
| no                             |
| yes                            |
| fixed                          |
| chromed                        |
| polished                       |
| no                             |
| no                             |
| tap hole                       |
| manual operation               |
| pillar tap                     |
| threaded connection (external) |
|                                |



# **KWC** F3S Self-closing pillar tap

# Modell-Linie: F3S | F3SV1004 Taps | Self closing taps

Basic colour

chrome-look (glossy)

# **Optional Accessories**





# Anti-twist protection

**2030041946** ACSV1001

# PURETHERM under-table thermostat

**2030012758** PURE0031

# **Spare Parts**







# Functional part

**2030049138** ASSV1005

3.0 I/min. aerator

**2030041424** ASXX1008