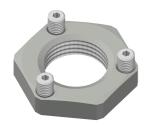

|
| DN 15                          |
| G 1/2 B                        |
| Top section, non-ceramic       |
| brass                          |
| no                             |
| no                             |
| no                             |
| yes                            |
| fixed                          |
| chromed                        |
| polished                       |
| no                             |
| no                             |
| tap hole                       |
| manual operation               |
| pillar tap                     |
| threaded connection (external) |
|                                |



# **KWC** F3S Self-closing pillar tap

# Modell-Linie: F3S | F3SV1004 Taps | Self closing taps

Basic colour

chrome-look (glossy)

# **Optional Accessories**





# Anti-twist protection

**2030041946** ACSV1001

# PURETHERM under-table thermostat

**2030012758** PURE0031

# **Spare Parts**







# Functional part

**2030049138** ASSV1005

3.0 I/min. aerator

**2030041424** ASXX1008