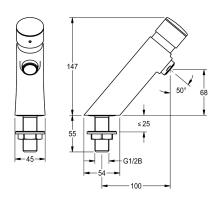

#### 2030049135

with anti-blocking system 2 (ABS2) for safety switch-off when actuated continuously  $\,$ 

F3S self-closing DN 15 pillar tap for sanitary facilities. Self-closing cartridge, hydraulically controlled, self-closing, stepless adjustment of flow duration. With anti-blocking system 2 (ABS2) for safety

# protective shutdown

no yes

switch-off when permanently active. For connection to pre-mixed hot water or cold water. High-polished, chrome-plated brass housing. Aerator with an integrated flow rate controller 3.0 l/min.

| Technical Data            |               |
|---------------------------|---------------|
| with backflow preventer   | no            |
| depressurised             | no            |
| with filter               | no            |
| adjustable flow time      | yes           |
| functional principle      | hydraulic sel |
| hygiene flushing          | no            |
| diameter nominal          | DN 15         |
| inlet size                | G 1/2 B       |
| Locking mechanism         | Top section,  |
| material fitting          | brass         |
| type of mixing            | no            |
| Pop-up waste set          | no            |
| with rosettes/cover plate | no            |
| protective shutdown       | yes           |
| Spout                     | fixed         |
| surface finish fitting    | chromed       |
| surface treatment fitting | polished      |
| temperature limit         | no            |
| thermal disinfection      | no            |
| type of mounting          | tap hole      |
| type of operation         | manual oper   |
| type of tap               | pillartap     |
| water connection          | threaded cor  |
| Accent colour             | none          |

| no                             |
|--------------------------------|
| no                             |
| no                             |
| yes                            |
| hydraulic self-closing         |
| no                             |
| DN 15                          |
| G 1/2 B                        |
| Top section, non-ceramic       |
| brass                          |
| no                             |
| no                             |
| no                             |
| yes                            |
| fixed                          |
| chromed                        |
| polished                       |
| no                             |
| no                             |
| tap hole                       |
| manual operation               |
| pillar tap                     |
| threaded connection (external) |
|                                |