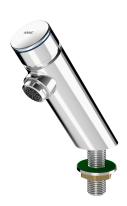

#### 2030049135

with anti-blocking system 2 (ABS2) for safety switch-off when actuated continuously  $\,$ 

F3S self-closing DN 15 pillar tap for sanitary facilities. Self-closing cartridge, hydraulically controlled, self-closing, stepless adjustment of flow duration. With anti-blocking system 2 (ABS2) for safety

# protective shutdown

no yes

switch-off when permanently active. For connection to pre-mixed hot water or cold water. High-polished, chrome-plated brass housing. Aerator with an integrated flow rate controller 3.0 l/min.