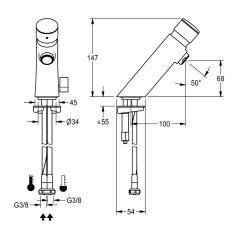

# Technical Data

| Technical Data                    |                          |  |
|-----------------------------------|--------------------------|--|
| with backflow preventer           | yes                      |  |
| depressurised                     | no                       |  |
| with filter                       | yes                      |  |
| functional principle              | hydraulic self-closing   |  |
| hygiene flushing                  | no                       |  |
| diameter nominal                  | DN 15                    |  |
| inlet size                        | G 3/8                    |  |
| Locking mechanism                 | Top section, non-ceramic |  |
| material fitting                  | brass-look               |  |
| type of mixing                    | yes                      |  |
| Pop-up waste set                  | no                       |  |
| with rosettes/cover plate         | no                       |  |
| protective shutdown               | yes                      |  |
| Spout                             | fixed                    |  |
| spout projection                  | 100 mm                   |  |
| surface finish fitting            | chromed                  |  |
| surface treatment fitting         | polished                 |  |
| temperature limit                 | yes                      |  |
| type of mounting                  | tap hole                 |  |
| type of operation                 | manual operation         |  |
| type of tap                       | pillartap                |  |
| water connection                  | hose (gland nut)         |  |
| Accent colour                     | none                     |  |
| Basic colour chrome-look (glossy) |                          |  |
|                                   |                          |  |