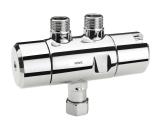

# **KWC** F3S-Mix F3S-Mix self-closing pillar mixer

### 2030049136

with anti-blocking system 2 (ABS2) for safety switch-off when actuated continuously

F3S-Mix self-closing DN 15 pillar mixer for sanitary facilities. Self-closing cartridge, hydraulically controlled, self-closing, stepless adjustment of flow duration. With anti-blocking system 2 (ABS2) for safety switch-off when permanently active. For connection to hot

## protective shutdown

| no  |  |  |
|-----|--|--|
| yes |  |  |

and cold water via hoses with integrated non-return valves and strainers. Temperature lever with an adjustable turn-proof temperature stop. High-polished, chrome-plated brass housing. Aerator with an integrated flow rate controller 3.0 l/min.

# Technical Data

| Technical Data                    |                          |  |
|-----------------------------------|--------------------------|--|
| with backflow preventer           | yes                      |  |
| depressurised                     | no                       |  |
| with filter                       | yes                      |  |
| functional principle              | hydraulic self-closing   |  |
| hygiene flushing                  | no                       |  |
| diameter nominal                  | DN 15                    |  |
| inlet size                        | G 3/8                    |  |
| Locking mechanism                 | Top section, non-ceramic |  |
| material fitting                  | brass-look               |  |
| type of mixing                    | yes                      |  |
| Pop-up waste set                  | no                       |  |
| with rosettes/cover plate         | no                       |  |
| protective shutdown               | yes                      |  |
| Spout                             | fixed                    |  |
| spout projection                  | 100 mm                   |  |
| surface finish fitting            | chromed                  |  |
| surface treatment fitting         | polished                 |  |
| temperature limit                 | yes                      |  |
| type of mounting                  | tap hole                 |  |
| type of operation                 | manual operation         |  |
| type of tap                       | pillartap                |  |
| water connection                  | hose (gland nut)         |  |
| Accent colour                     | none                     |  |
| Basic colour chrome-look (glossy) |                          |  |
|                                   |                          |  |