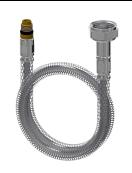

## Hose

2030041320 ASXM1001

## protective shutdown

| no  |  |  |
|-----|--|--|
| yes |  |  |

and cold water via hoses with integrated non-return valves and strainers. Temperature lever with an adjustable turn-proof temperature stop. High-polished, chrome-plated brass housing. Aerator with an integrated flow rate controller 3.0 l/min.