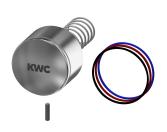

# **KWC** F3S-Mix F3S-Mix self-closing pillar mixer

## Modell-Linie: F3S | F3SM1008

Taps | Self closing taps

### 2030049136

with anti-blocking system 2 (ABS2) for safety switch-off when actuated continuously

F3S-Mix self-closing DN 15 pillar mixer for sanitary facilities. Self-closing cartridge, hydraulically controlled, self-closing, stepless adjustment of flow duration. With anti-blocking system 2 (ABS2) for safety switch-off when permanently active. For connection to hot

## protective shutdown

| no  |  |  |
|-----|--|--|
| yes |  |  |

and cold water via hoses with integrated non-return valves and strainers. Temperature lever with an adjustable turn-proof temperature stop. High-polished, chrome-plated brass housing. Aerator with an integrated flow rate controller 3.0 l/min.