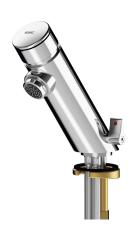

# **KWC** F3S-Mix F3S-Mix self-closing pillar mixer

### 2030049136

with anti-blocking system 2 (ABS2) for safety switch-off when actuated continuously

F3S-Mix self-closing DN 15 pillar mixer for sanitary facilities. Self-closing cartridge, hydraulically controlled, self-closing, stepless adjustment of flow duration. With anti-blocking system 2 (ABS2) for safety switch-off when permanently active. For connection to hot

## protective shutdown

| no  |  |  |
|-----|--|--|
| yes |  |  |

and cold water via hoses with integrated non-return valves and strainers. Temperature lever with an adjustable turn-proof temperature stop. High-polished, chrome-plated brass housing. Aerator with an integrated flow rate controller 3.0 l/min.

# Technical Data

| Technical Data                    |                          |  |
|-----------------------------------|--------------------------|--|
| with backflow preventer           | yes                      |  |
| depressurised                     | no                       |  |
| with filter                       | yes                      |  |
| functional principle              | hydraulic self-closing   |  |
| hygiene flushing                  | no                       |  |
| diameter nominal                  | DN 15                    |  |
| inlet size                        | G 3/8                    |  |
| Locking mechanism                 | Top section, non-ceramic |  |
| material fitting                  | brass-look               |  |
| type of mixing                    | yes                      |  |
| Pop-up waste set                  | no                       |  |
| with rosettes/cover plate         | no                       |  |
| protective shutdown               | yes                      |  |
| Spout                             | fixed                    |  |
| spout projection                  | 100 mm                   |  |
| surface finish fitting            | chromed                  |  |
| surface treatment fitting         | polished                 |  |
| temperature limit                 | yes                      |  |
| type of mounting                  | tap hole                 |  |
| type of operation                 | manual operation         |  |
| type of tap                       | pillartap                |  |
| water connection                  | hose (gland nut)         |  |
| Accent colour                     | none                     |  |
| Basic colour chrome-look (glossy) |                          |  |
|                                   |                          |  |