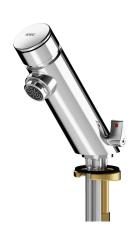

# **KWC** F3S-Mix F3S-Mix self-closing pillar mixer

#### 2030049136

with anti-blocking system 2 (ABS2) for safety switch-off when actuated continuously

F3S-Mix self-closing DN 15 pillar mixer for sanitary facilities. Self-closing cartridge, hydraulically controlled, self-closing, stepless adjustment of flow duration. With anti-blocking system 2 (ABS2) for safety switch-off when permanently active. For connection to hot

# protective shutdown

no yes

and cold water via hoses with integrated non-return valves and strainers. Temperature lever with an adjustable turn-proof temperature stop. High-polished, chrome-plated brass housing. Aerator with an integrated flow rate controller 3.0 l/min.