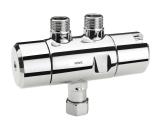

# **KWC** F3S-Mix F3S-Mix self-closing pillar mixer

# Modell-Linie: F3S | F3SM1008

Taps | Self closing taps

#### 2030049136

with anti-blocking system 2 (ABS2) for safety switch-off when actuated continuously

F3S-Mix self-closing DN 15 pillar mixer for sanitary facilities. Self-closing cartridge, hydraulically controlled, self-closing, stepless adjustment of flow duration. With anti-blocking system 2 (ABS2) for safety switch-off when permanently active. For connection to hot

# protective shutdown

no yes

and cold water via hoses with integrated non-return valves and strainers. Temperature lever with an adjustable turn-proof temperature stop. High-polished, chrome-plated brass housing. Aerator with an integrated flow rate controller 3.0 l/min.

| Technical Data            |                          |
|---------------------------|--------------------------|
| with backflow preventer   | yes                      |
| depressurised             | no                       |
| with filter               | yes                      |
| functional principle      | hydraulic self-closing   |
| hygiene flushing          | no                       |
| diameter nominal          | DN 15                    |
| inlet size                | G 3/8                    |
| Locking mechanism         | Top section, non-ceramic |
| material fitting          | brass-look               |
| type of mixing            | yes                      |
| Pop-up waste set          | no                       |
| with rosettes/cover plate | no                       |
| protective shutdown       | yes                      |
| Spout                     | fixed                    |
| spout projection          | 100 mm                   |
| surface finish fitting    | chromed                  |
| surface treatment fitting | polished                 |
| temperature limit         | yes                      |
| type of mounting          | tap hole                 |
| type of operation         | manual operation         |
| type of tap               | pillartap                |
| water connection          | hose (gland nut)         |
| Accent colour             | none                     |
| Basic colour              | chrome-look (glossy)     |