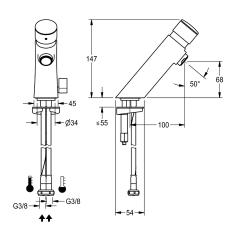

| Technical Data            |                          |
|---------------------------|--------------------------|
| with backflow preventer   | yes                      |
| depressurised             | no                       |
| with filter               | yes                      |
| functional principle      | hydraulic self-closing   |
| hygiene flushing          | no                       |
| diameter nominal          | DN 15                    |
| inlet size                | G 3/8                    |
| Locking mechanism         | Top section, non-ceramic |
| material fitting          | brass-look               |
| type of mixing            | yes                      |
| Pop-up waste set          | no                       |
| with rosettes/cover plate | no                       |
| protective shutdown       | yes                      |
| Spout                     | fixed                    |
| spout projection          | 100 mm                   |
| surface finish fitting    | chromed                  |
| surface treatment fitting | polished                 |
| temperature limit         | yes                      |
| type of mounting          | tap hole                 |
| type of operation         | manual operation         |
| type of tap               | pillartap                |
| water connection          | hose (gland nut)         |
| Accent colour             | none                     |
| Basic colour              | chrome-look (glossy)     |