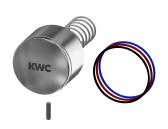

# **KWC** F3S-Mix F3S-Mix self-closing pillar mixer

# Modell-Linie: F3S | F3SM1008

Taps | Self closing taps

#### 2030049136

with anti-blocking system 2 (ABS2) for safety switch-off when actuated continuously

F3S-Mix self-closing DN 15 pillar mixer for sanitary facilities. Self-closing cartridge, hydraulically controlled, self-closing, stepless adjustment of flow duration. With anti-blocking system 2 (ABS2) for safety switch-off when permanently active. For connection to hot

# protective shutdown

no yes

and cold water via hoses with integrated non-return valves and strainers. Temperature lever with an adjustable turn-proof temperature stop. High-polished, chrome-plated brass housing. Aerator with an integrated flow rate controller 3.0 l/min.

| Technical Data            |                          |
|---------------------------|--------------------------|
| with backflow preventer   | yes                      |
| depressurised             | no                       |
| with filter               | yes                      |
| functional principle      | hydraulic self-closing   |
| hygiene flushing          | no                       |
| diameter nominal          | DN 15                    |
| inlet size                | G 3/8                    |
| Locking mechanism         | Top section, non-ceramic |
| material fitting          | brass-look               |
| type of mixing            | yes                      |
| Pop-up waste set          | no                       |
| with rosettes/cover plate | no                       |
| protective shutdown       | yes                      |
| Spout                     | fixed                    |
| spout projection          | 100 mm                   |
| surface finish fitting    | chromed                  |
| surface treatment fitting | polished                 |
| temperature limit         | yes                      |
| type of mounting          | tap hole                 |
| type of operation         | manual operation         |
| type of tap               | pillartap                |
| water connection          | hose (gland nut)         |
| Accent colour             | none                     |
| Basic colour              | chrome-look (glossy)     |