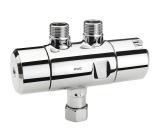

## PURETHERM under-table thermostat

**2030012758** PURE0031

Anti-twist protection for F5S

**2030035383** ACXX1001