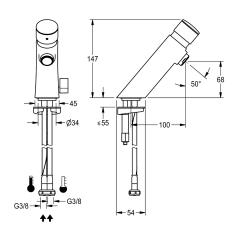

# Technical Data

| Technical Data            |                          |
|---------------------------|--------------------------|
| with backflow preventer   | yes                      |
| depressurised             | no                       |
| with filter               | yes                      |
| functional principle      | hydraulic self-closing   |
| hygiene flushing          | no                       |
| diameter nominal          | DN 15                    |
| inlet size                | G 3/8                    |
| Locking mechanism         | Top section, non-ceramic |
| material fitting          | brass                    |
| type of mixing            | yes                      |
| Pop-up waste set          | no                       |
| with rosettes/cover plate | no                       |
| protective shutdown       | yes                      |
| Spout                     | fixed                    |
| spout projection          | 100 mm                   |
| surface finish fitting    | chromed                  |
| surface treatment fitting | polished                 |
| temperature limit         | yes                      |
| type of mounting          | tap hole                 |
| type of operation         | manual operation         |
| type of tap               | pillartap                |
| water connection          | hose (gland nut)         |
| Accent colour             | none                     |
| Basic colour              | chrome-look (glossy)     |
|                           |                          |