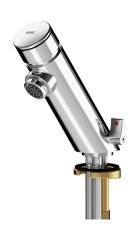

# **KWC** F3S-Mix F3S-Mix self-closing pillar mixer

## Modell-Linie: F3S | F3SM1008

Taps | Self closing taps

#### 2030049136

with anti-blocking system 2 (ABS2) for safety switch-off when actuated continuously

F3S-Mix self-closing DN 15 pillar mixer for sanitary facilities. Self-closing cartridge, hydraulically controlled, self-closing, stepless adjustment of flow duration. With anti-blocking system 2 (ABS2) for safety switch-off when permanently active. For connection to hot

## protective shutdown

no \_\_\_\_\_yes

and cold water via hoses with integrated non-return valves and strainers. Temperature lever with an adjustable turn-proof temperature stop. High-polished, chrome-plated brass housing. Aerator with an integrated flow rate controller 3.0 l/min.

# Technical Data

| Technical Data            |                          |
|---------------------------|--------------------------|
| with backflow preventer   | yes                      |
| depressurised             | no                       |
| with filter               | yes                      |
| functional principle      | hydraulic self-closing   |
| hygiene flushing          | no                       |
| diameter nominal          | DN 15                    |
| inlet size                | G 3/8                    |
| Locking mechanism         | Top section, non-ceramic |
| material fitting          | brass                    |
| type of mixing            | yes                      |
| Pop-up waste set          | no                       |
| with rosettes/cover plate | no                       |
| protective shutdown       | yes                      |
| Spout                     | fixed                    |
| spout projection          | 100 mm                   |
| surface finish fitting    | chromed                  |
| surface treatment fitting | polished                 |
| temperature limit         | yes                      |
| type of mounting          | tap hole                 |
| type of operation         | manual operation         |
| type of tap               | pillartap                |
| water connection          | hose (gland nut)         |
| Accent colour             | none                     |
| Basic colour              | chrome-look (glossy)     |
|                           |                          |