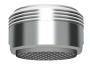

## protective shutdown

no \_\_\_\_\_yes

and cold water via hoses with integrated non-return valves and strainers. Temperature lever with an adjustable turn-proof temperature stop. High-polished, chrome-plated brass housing. Aerator with an integrated flow rate controller 3.0 l/min.

#### **Functional part**

**2030049138** ASSV1005

3.0 I/min. aerator

**2030041424** ASXX1008