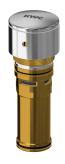

# **KWC** F3S-Mix F3S-Mix self-closing pillar mixer

#### 2030049136

with anti-blocking system 2 (ABS2) for safety switch-off when actuated continuously

F3S-Mix self-closing DN 15 pillar mixer for sanitary facilities. Self-closing cartridge, hydraulically controlled, self-closing, stepless adjustment of flow duration. With anti-blocking system 2 (ABS2) for safety switch-off when permanently active. For connection to hot

## protective shutdown

no \_\_\_\_\_yes

and cold water via hoses with integrated non-return valves and strainers. Temperature lever with an adjustable turn-proof temperature stop. High-polished, chrome-plated brass housing. Aerator with an integrated flow rate controller 3.0 l/min.

# Technical Data

| Technical Data            |                          |
|---------------------------|--------------------------|
| with backflow preventer   | yes                      |
| depressurised             | no                       |
| with filter               | yes                      |
| functional principle      | hydraulic self-closing   |
| hygiene flushing          | no                       |
| diameter nominal          | DN 15                    |
| inlet size                | G 3/8                    |
| Locking mechanism         | Top section, non-ceramic |
| material fitting          | brass                    |
| type of mixing            | yes                      |
| Pop-up waste set          | no                       |
| with rosettes/cover plate | no                       |
| protective shutdown       | yes                      |
| Spout                     | fixed                    |
| spout projection          | 100 mm                   |
| surface finish fitting    | chromed                  |
| surface treatment fitting | polished                 |
| temperature limit         | yes                      |
| type of mounting          | tap hole                 |
| type of operation         | manual operation         |
| type of tap               | pillartap                |
| water connection          | hose (gland nut)         |
| Accent colour             | none                     |
| Basic colour              | chrome-look (glossy)     |
|                           |                          |