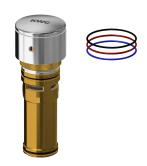

### **Spare Parts**

Push cap

2030052693 ASSX1005

**Functional part** 

2030049138 ASSV1005

3.0 I/min. aerator

2030041424 ASXX1008

Set screw M3x12