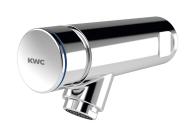

# **KWC** F3S F3S self-closing bib tap

Modell-Linie: F3S | F3SV1005

Taps | Self closing taps

#### 2030049137

with anti-blocking system 2 (ABS2) for safety switch-off when actuated continuously  $\,$ 

F3S self-closing DN 15 bib tap for sanitary facilities. Self-closing cartridge, hydraulically controlled, self-closing, adjustable flow duration. With anti-blocking system 2 (ABS2) for safety switch-off

### protective shutdown

no \_\_\_\_\_yes

when permanently active. For connection to pre-mixed hot water or cold water. High-polished, chrome-plated brass housing. Aerator with an integrated flow rate controller 3.0 l/min.