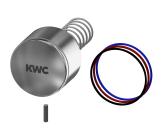

### **Spare Parts**

Push cap

2030052693 ASSX1005

**Functional part** 

2030049138 ASSV1005

3.0 I/min. aerator

2030041424 ASXX1008

Set screw M3x12