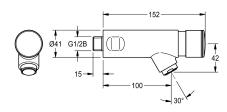

## Technical Data

| Technical Data            |                                |
|---------------------------|--------------------------------|
| with backflow preventer   | no                             |
| depressurised             | no                             |
| with filter               | yes                            |
| adjustable flow time      | yes                            |
| functional principle      | hydraulic self-closing         |
| hygiene flushing          | no                             |
| diameter nominal          | DN 15                          |
| Locking mechanism         | Top section, non-ceramic       |
| material fitting          | brass-look                     |
| type of mixing            | no                             |
| Pop-up waste set          | no                             |
| with rosettes/cover plate | no                             |
| protective shutdown       | yes                            |
| Spout                     | fixed                          |
| spout projection          | 100 mm                         |
| surface finish fitting    | chromed                        |
| surface treatment fitting | polished                       |
| temperature limit         | no                             |
| thermal disinfection      | no                             |
| type of mounting          | wall mounting                  |
| type of operation         | manual operation               |
| type of tap               | bib tap                        |
| water connection          | threaded connection (external) |
| Accent colour             | none                           |