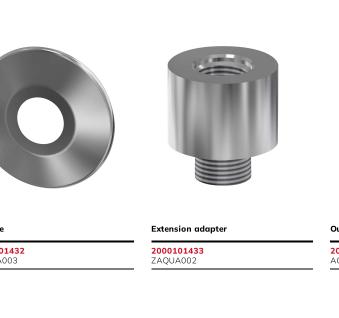

#### **Optional Accessories**

**Outlet extension** 

**2000101463** AQRM909

Theft-proof housing for aerator

**2000104778** ZTAPS0005

Rosette **2000101432** ZAQUA003