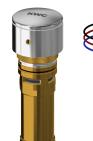

#### **Spare Parts**

Push cap

2030052693

ASSX1005

Functional part

| 2030049138 |
|------------|
| ASSV1005   |

| 3.0 | I/min. | aerator |
|-----|--------|---------|

| 3.0 l/min. aerator | Set screw M3x12 |
|--------------------|-----------------|
| 2030041424         | 2030052713      |
| ASXX1008           | ASSX1006        |