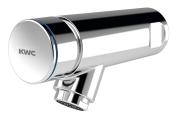

## **KWC** F3S F3S self-closing bib tap

# 

with anti-blocking system 2 (ABS2) for safety switch-off when actuated continuously

F3S self-closing DN 15 bib tap for sanitary facilities. Self-closing cartridge, hydraulically controlled, self-closing, adjustable flow duration. With anti-blocking system 2 (ABS2) for safety switch-off

protective shutdown

no

yes

when permanently active. For connection to pre-mixed hot water or cold water. High-polished, chrome-plated brass housing. Aerator with an integrated flow rate controller 3.0 l/min.