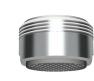

protective shutdown

no

yes

when permanently active. For connection to pre-mixed hot water or cold water. High-polished, chrome-plated brass housing. Aerator with an integrated flow rate controller 3.0 l/min.

#### **Spare Parts**

Push cap

2030052693

ASSX1005

Functional part

| 2030049138 |
|------------|
| ASSV1005   |

| 3.0 | I/min. | aerator |
|-----|--------|---------|

| 3.0 l/min. aerator | Set screw M3x12 |
|--------------------|-----------------|
| 2030041424         | 2030052713      |
| ASXX1008           | ASSX1006        |