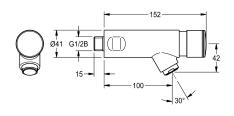

| no    |                            |
|-------|----------------------------|
| no    |                            |
| yes   |                            |
| yes   |                            |
| hydr  | aulic self-closing         |
| no    |                            |
| DN :  | .5                         |
| Тор   | section, non-ceramic       |
| bras  | s-look                     |
| no    |                            |
| no    |                            |
| no    |                            |
| yes   |                            |
| fixec |                            |
| 100   | mm                         |
| chro  | med                        |
| polis | hed                        |
| no    |                            |
| no    |                            |
| wall  | mounting                   |
| man   | ual operation              |
| bib t | ap                         |
| threa | aded connection (external) |