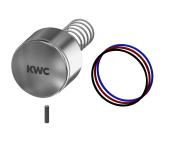

#### **Optional Accessories**

**Outlet extension** 

**2000101463** AQRM909

Theft-proof housing for aerator

**2000104778** ZTAPS0005

Rosette **2000101432** ZAQUA003

#### **Spare Parts**

Push cap

2030052693

ASSX1005

Functional part

| 2030049138 |
|------------|
| ASSV1005   |

| 3.0 | I/min. | aerator |
|-----|--------|---------|

| 3.0 l/min. aerator | Set screw M3x12 |
|--------------------|-----------------|
| 2030041424         | 2030052713      |
| ASXX1008           | ASSX1006        |