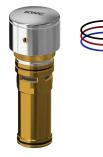

## **Spare Parts**

Push cap

**2030052693** ASSX1005

**Functional part** 

**2030049138** ASSV1005

3.0 I/min. aerator

**2030041424** ASXX1008

Set screw M3x12