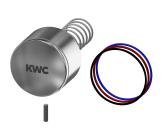

## **Spare Parts**

Push cap

**2030052693** ASSX1005

**Functional part** 

**2030049138** ASSV1005

3.0 I/min. aerator

**2030041424** ASXX1008

Set screw M3x12