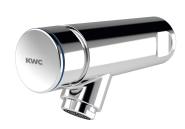

# **KWC** F3S F3S self-closing bib tap

### Modell-Linie: F3S | F3SV1005

Taps | Self closing taps

#### 2030049137

with anti-blocking system 2 (ABS2) for safety switch-off when actuated continuously

F3S self-closing DN 15 bib tap for sanitary facilities. Self-closing cartridge, hydraulically controlled, self-closing, adjustable flow duration. With anti-blocking system 2 (ABS2) for safety switch-off