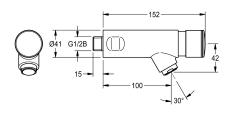

## Technical Data

| Technical Data            |                                |
|---------------------------|--------------------------------|
| with backflow preventer   | no                             |
| depressurised             | no                             |
| with filter               | yes                            |
| adjustable flow time      | yes                            |
| functional principle      | hydraulic self-closing         |
| hygiene flushing          | no                             |
| diameter nominal          | DN 15                          |
| Locking mechanism         | Top section, non-ceramic       |
| material fitting          | brass                          |
| type of mixing            | no                             |
| Pop-up waste set          | no                             |
| with rosettes/cover plate | no                             |
| protective shutdown       | yes                            |
| Spout                     | fixed                          |
| spout projection          | 100 mm                         |
| surface finish fitting    | chromed                        |
| surface treatment fitting | polished                       |
| temperature limit         | no                             |
| thermal disinfection      | no                             |
| type of mounting          | wall mounting                  |
| type of operation         | manual operation               |
| type of tap               | bib tap                        |
| water connection          | threaded connection (external) |
| Accent colour             | none                           |
| Basic colour              | chrome-look (glossy)           |
|                           |                                |